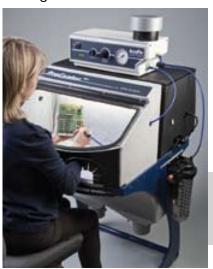

### **Work Station and Dust Collector**

in a single free-standing unit

## Procente Plus HEPA Equipped

#### Convenient for any Work Place

- Small footprint and compact size fits through a standard doorway
- Compatible with any Comco blaster
- Mobile easy to move and position
- Ample room for blast fixtures and tooling
- Adaptable for customization