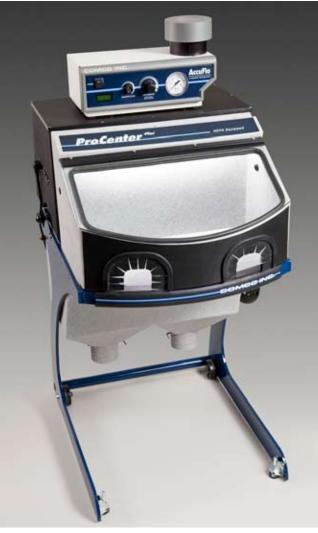

#### **CLEANEST**

HEPA filter equipped for improved filtration -99.97% efficiency

Advanced downdraft technology ensures a clean work environment

Convenient access for spent powder removal

Shown with AccuFlo® MicroBlaster

#### **MOST COMFORTABLE**

Extra large work chamber with hinged window for easy parts handling

New ergonomic design reduces operator fatigue

Compatible with any Comco Micro-Abrasive Blaster, the new ProCenter Plus™ is the cleanest, quietest and most comfortable blasting console available.

## Procente Plus HEPA Equipped