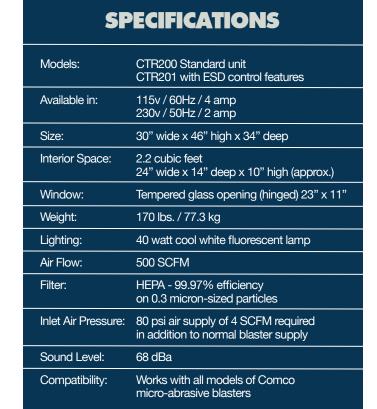

silencer
- Minimized air discharge
- Acoustically designed fan box for maximum noise reduction

#### MOST COMFORTABLE

- Large, well-lit operator viewing area
- Ergonomic design with wide cushioned hand openings
- Large hinged window for easy parts handling

#### Convenient for any Work Place

- Small footprint and compact size fits through a standard doorway
- Compatible with any Comco blaster
- Mobile easy to move and position
- Ample room for blast fixtures and tooling
- Adaptable for customization

#### Maintenance Made Simple

- HEPA filter easily replaced without tools
- Easy-to-empty hopper
- Convenient desiccant air dryer eliminates moisture issues

#### **Options**

- ☐ ESD control option
- □ RoHS and **(€** compliant models
- □ Magnifier



Shown with the AccuFlo® MicroBlaster



Looking for a turn-key solution for your micro-abrasive blasting application?

Our AccuFlo Blast Center package provides the latest microblasting technology: the AccuFlo® equipped with Simoom Technology and ProCenter Plus.

Ask about our limited time special system price.



Contact us today at 800-796-6626 or sales@COMCOinc.com

Comco Inc. 2151 North Lincoln St. / Burbank, CA 91504, USA 818-841-5500 / Fax: 818-955-8365
Visit us at www.COMCOinc.com