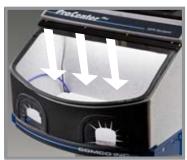

#### **CLEANEST**

- Downdraft design and HEPA filter equipped
- Blow off gun to clean parts quickly with a blast of air
- Extra large storage hopper for spent abrasives