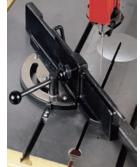

machines

Miter attachment

Protractor workstop

Mist coolant

Magnifying attachment

18" hydraulic stroke table

Glide table

Inserts and guide blocks

**Rip fence** 

Air power feed

Chip blower

Post elevating handwheel

Work jaws

Blade welder

Dust spout

Extended workheight