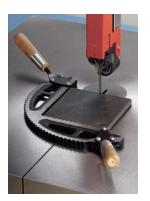

machines

Miter attachment

Protractor workstop

Mist coolant

Magnifying attachment

18" hydraulic stroke table

Glide table

Inserts and guide blocks

**Rip fence** 

Air power feed

Chip blower

Post elevating handwheel

Work jaws

Blade welder

Dust spout

Extended workheight