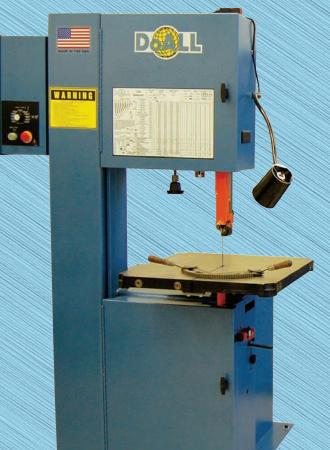

## 20" & 36" VERTICAL CONTOUR SAWS For a variety of applications

WABBIEC

0

Model 3613-1

Vertical contour saws are among the most versatile sawing machines on the market today. They are widely used in machine shops, mold shops, maintenance departments, schools and in other areas where cutting a wide variety of materials is required. Machines are available in sizes to fit your needs and feature band speeds that permit contouring, cut-off, and machining of almost any material.

# Vertical Contour Saws...the most versatile general purpose sawing machines!

- Fixed and hydraulic tables 20" and 36" throats
- Table tilts for angle cutting
- Variable band speeds • Use 1/16" to 1" saw bands

American-made DoALL vertical contour saws are used daily for contour sawing, miter cutting, or rip sawing a wide variety of materials including ferrous and non-ferrous metals, wood, plastic, glass, rubber, foam and other low density materials.

They are designed for easy maintenance and service and are fabricated from heavy gage steel with precision weldments for reduced vibration and increased accuracy. Combined with the many built-in safety features and convenient operator controls, these machines are the best choice for the widest variety of sawing applications.