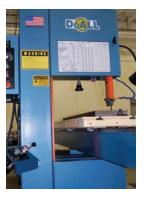

## 20" & 36" VERTICAL CONTOUR SAWS For a variety of applications

WABBIEC

0

Model 3613-1

Vertical contour saws are among the most versatile sawing machines on the market today. They are widely used in machine shops, mold shops, maintenance departments, schools and in other areas where cutting a wide variety of materials is required. Machines are available in sizes to fit your needs and feature band speeds that permit contouring, cut-off, and machining of almost any material.

#### Ideal for....

DOLL

.

- Tool Rooms
- School Shops
- Machine Shops
- Maintenance Departments
- and many more applications

20" & 36" fixed table

20" & 30" hydraulic table machines

Note: some photos may show optional equipment