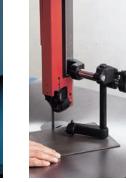

machines

Miter attachment

Protractor workstop

Mist coolant

Magnifying attachment

18" hydraulic stroke table

Glide table

Inserts and guide blocks

**Rip fence** 

Air power feed

Chip blower

Post elevating handwheel

Work jaws

Blade welder

Dust spout

Extended workheight

**Band** lubricator

Worklight

Secondary table

Accessories extend versatility and increase productivity

SAWING PRODUCTS