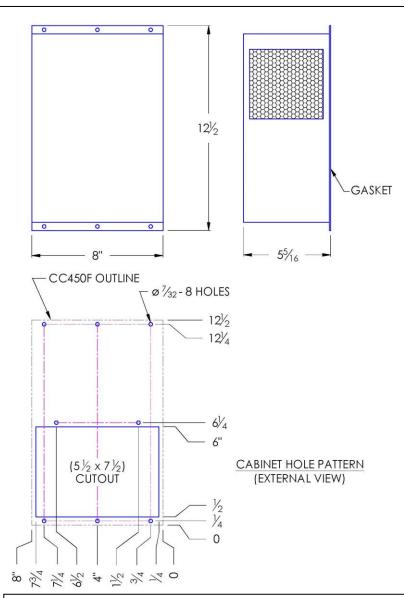

## CC450F STAINLESS STEEL NEMA 4X COMPACT CABINET COOLER AIR-TO-AIR FLUSH-MOUNT MODEL

Fan Dimensions-Inches
Size (H x W x D)
2 x 4" 12-1/2 x 8 x 5-5/16

Efficiency: 21.0 Watts / °C  $\Delta T$  based on average internal cabinet temperature.

## **SPECIFICATIONS**

- 1. For NEMA 4X environments and corrosion resistant applications.
- 2. CC450F Rated cooling: 420 Watts at 20°C ΔT (21.0 W/°C, mounted to an uninsulated 24" X 24" X 16" Cabinet)
- 3. Designed for surface mounting on outside of cabinet.
- 4. Housing is Type 304 Stainless Steel. (316 SS is special order.)
- Equipped with mounting gasket to maintain the NEMA 4X integrity of your cabinet.
- 6. Available with AC (115 & 230V) and DC (12, 24, & 48) fans.
- 7. Vertical mounting (as shown) is standard. Call for horizontal applications.
- 8. Optional: inlet air-filter kit available upon request.
- 9. For design, quote, and sizing assistance: call (866) 936-6736.