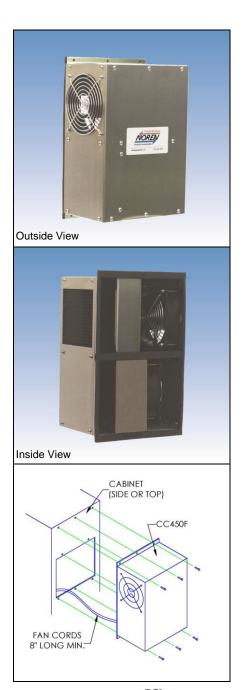

## **SPECIFICATIONS**

- 1. For NEMA 4X environments and corrosion resistant applications.
- 2. CC450F Rated cooling: 420 Watts at 20°C ΔT (21.0 W/°C, mounted to an uninsulated 24" X 24" X 16" Cabinet)
- 3. Designed for surface mounting on outside of cabinet.
- 4. Housing is Type 304 Stainless Steel. (316 SS is special order.)
- Equipped with mounting gasket to maintain the NEMA 4X integrity of your cabinet.
- 6. Available with AC (115 & 230V) and DC (12, 24, & 48) fans.
- 7. Vertical mounting (as shown) is standard. Call for horizontal applications.
- 8. Optional: inlet air-filter kit available upon request.
- 9. For design, quote, and sizing assistance: call (866) 936-6736.