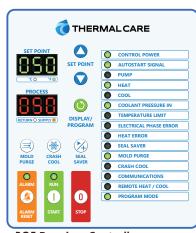

The **Standard** microprocessor controller provides a wide array of easily accessed operation and diagnostic information. Unit alarms are reset directly on the control panel. The **Premium** controller has an added level of system monitoring and control for more specialized applications.

**RQE Basic Controller Layout** 

**RQE Standard Controller** 

THERMAL CARE is the industry expert and value leader in process cooling solutions. Built on 50 years of experience and backed by an unmatched sales and support network, **THERMAL CARE is the name that says it all.** 