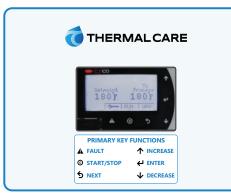

# Easy-to-operate control options

Choose from three Aquatherm RQE control panel options that are easy to access, view and operate.

Designed for applications that require simple operation at a great price, the **Basic** controller offers a display screen with easy to use primary function buttons and a clear LCD display.

The **Standard** microprocessor controller provides a wide array of easily accessed operation and diagnostic information. Unit alarms are reset directly on the control panel. The **Premium** controller has an added level of system monitoring and control for more specialized applications.

**RQE Basic Controller Layout** 

**RQE Standard Controller** 

THERMAL CARE is the industry expert and value leader in process cooling solutions. Built on 50 years of experience and backed by an unmatched sales and support network, **THERMAL CARE is the name that says it all.** 