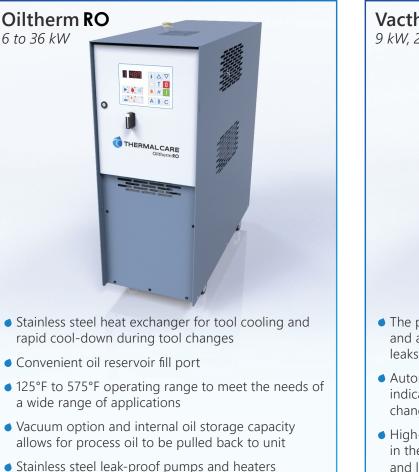

www.thermalcare.com

• Rotary non-fused disconnect and alarm horn

- The perfect balance of positive pressure to the tool and an adjustable vacuum on the return line to stop leaks and maximize cooling
- Automatic function cools the unit down to 105°F and indicates when the unit is cool enough for a tool change or maintenance
- High-efficiency copper tube heat exchanger mounted in the water reservoir ensures outstanding reliability and low maintenance
- Stainless steel leak-proof pumps and heaters
- Rotary non-fused disconnect and alarm horn