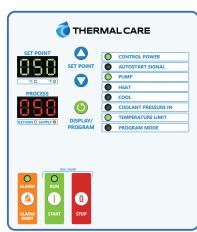

# Easy-to-operate control options

Choose from three Aquatherm RQE control panel options that are easy to access, view and operate.

Designed for applications that require simple operation at a great price, the **Basic** controller offers a display screen with easy to use primary function buttons and a clear LCD display.

**RQE Basic Controller Layout** 

**RQE Standard Controller** 

THERMAL CARE is the industry expert and value leader in process cooling solutions. Built on 50 years of experience and backed by an unmatched sales and support network, **THERMAL CARE is the name that says it all.** 