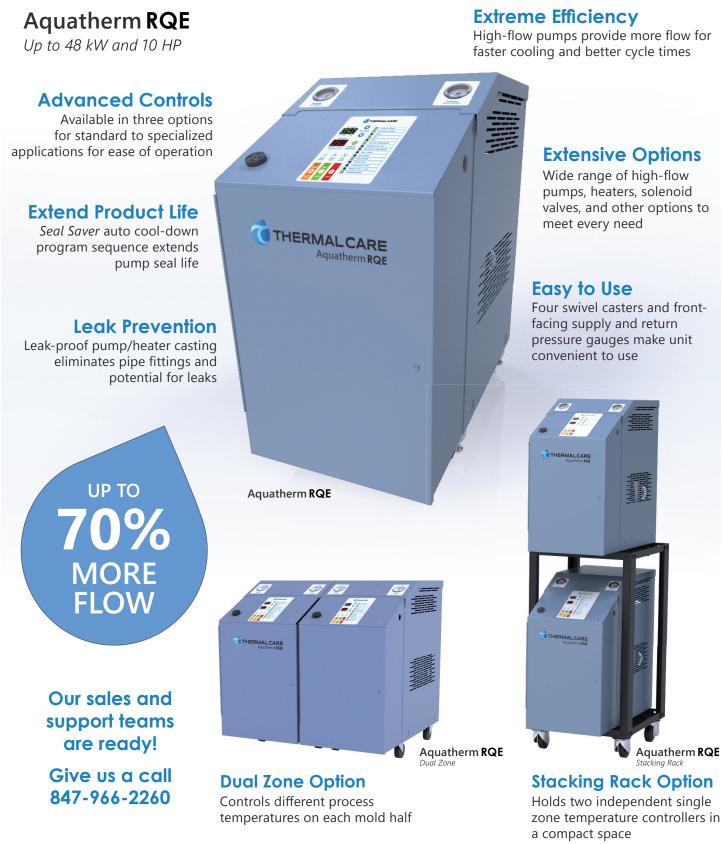

## The THERMAL CARE Temperature Controller Family

THERMAL CARE offers a suite of powerful and efficient mold temperature controllers. Each unit is reliable, easy to operate, and built for dependable operation using an assortment of quality components.

# Easy-to-operate control options

Choose from three Aquatherm RQE control panel options that are easy to access, view and operate.

Designed for applications that require simple operation at a great price, the **Basic** controller offers a display screen with easy to use primary function buttons and a clear LCD display.

The **Standard** microprocessor controller provides a wide array of easily accessed operation and diagnostic information. Unit alarms are reset directly on the control panel. The **Premium** controller has an added level of system monitoring and control for more specialized applications.

**RQE Basic Controller Layout** 

**RQE Standard Controller** 

THERMAL CARE is the industry expert and value leader in process cooling solutions. Built on 50 years of experience and backed by an unmatched sales and support network, **THERMAL CARE is the name that says it all.** 