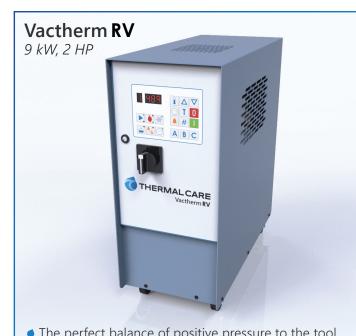

www.thermalcare.com

• Rotary non-fused disconnect and alarm horn

- The perfect balance of positive pressure to the tool and an adjustable vacuum on the return line to stop leaks and maximize cooling
- Automatic function cools the unit down to 105°F and indicates when the unit is cool enough for a tool change or maintenance
- High-efficiency copper tube heat exchanger mounted in the water reservoir ensures outstanding reliability and low maintenance
- Stainless steel leak-proof pumps and heaters
- Rotary non-fused disconnect and alarm horn