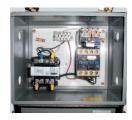

### **SPECIAL FEATURES & BENEFITS**

- All of the controllers are Underwriter Laboratory listed assemblies.
- ▶ These units are fully primed and finished with a baked enamel finish.
- ▶ The cylinders are machine grade with clear plastic return lines.
- ▶ All pressure hoses are double wire braid with JIC fittings.
- ▶ The reservoirs are mild steel.
- ▶ These units conform to all applicable ANSI codes.

### FEATURE DETAILS

► UL Listed Control Panel

► Machine Grade Cylinder

► Double Wire Braid Hose

**▶** Power Unit