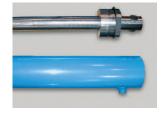

### **SPECIAL FEATURES & BENEFITS**

- All of the controllers are Underwriter Laboratory listed assemblies.
- ▶ These units are fully primed and finished with a baked enamel finish.
- ▶ The cylinders are machine grade with clear plastic return lines.
- ▶ All pressure hoses are double wire braid with JIC fittings.
- ▶ The reservoirs are mild steel.
- ▶ These units conform to all applicable ANSI codes.

### FEATURE DETAILS

► UL Listed Control Panel

► Machine Grade Cylinder

► Double Wire Braid Hose

**▶** Power Unit