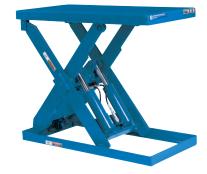

# MODEL P-6024 Scissors Lift - Lift Table

10 Year/250,000 Cycle Warranty

The P-Series lifts are our most popular series as they fit a wide array of manufacturing applications.

### ISO 9001:2008 Certified

Min. Platform Size: 24 x 36 in. Max. Platform Size: 48 x 60 in. Max. End Load Capacity 4,200 lbs. Max. Side Load Capacity: 3,800 lbs. Baseframe Size: 24 x 36 in.

Lowered Height: 6.5 in. Raised Height: 30.5 in. Approx. Speed Up: 22 sec. Internal Motor: 1.5 HP

Shipping Weight: 560 lbs.

6,000 lb. Capacity - 24 in. Travel