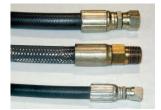

### **SPECIAL FEATURES & BENEFITS**

- All of the controllers are Underwriter Laboratory listed assemblies.
- ▶ These units are fully primed and finished with a baked enamel finish.
- ▶ The cylinders are machine grade with clear plastic return lines.
- ▶ All pressure hoses are double wire braid with JIC fittings.
- ▶ The reservoirs are mild steel.
- ▶ These units conform to all applicable ANSI codes.

### FEATURE DETAILS

► UL Listed Control Panel

► Machine Grade Cylinder

► Double Wire Braid Hose

**▶** Power Unit