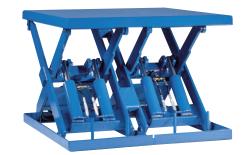

# MODEL PDW-4022 DOUBLE WIDE SCISSORS LIFT

10 Year/250,000 Cycle Warranty

When you need an extra wide platform or plan to move heavy loads over the end of the lift, this Double Wide lift is the choice. A second set of legs are added to give you the extra strength you need. This unit is equipped with our patented "Platform Centering Device" which provides smooth operation throughout the entire travel range.

#### ISO 9001:2008 Certified

Min. Platform Size: 48 x 36 in. Max. Platform Size: 72 x 60 in. Max. End Load Capacity 5,000 lbs. Max. Side Load Capacity: 3,000 lbs. Baseframe Size: 48 x 36 in. Lowered Height: 8.5 in. Raised Height: 30.5 in. Approx. Speed Up: 20 sec. Internal Motor: 1.5 HP Shipping Weight: 1,000 lbs.

#### 4,000 lb. Capacity - 22 in. Travel