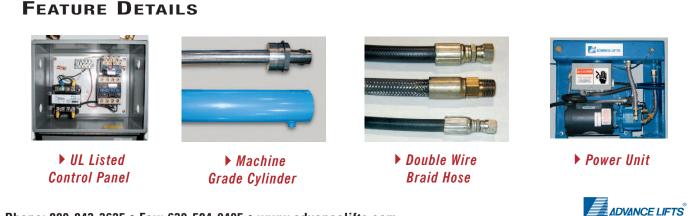

## **SPECIAL FEATURES & BENEFITS**

- All of the controllers are Underwriter Laboratory listed assemblies.
- > These units are fully primed and finished with a baked enamel finish.
- > The cylinders are machine grade with clear plastic return lines.
- All pressure hoses are double wire braid with JIC fittings.
- The reservoirs are mild steel.
- These units conform to all applicable ANSI codes.