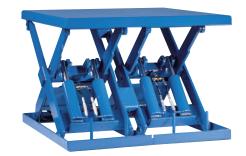

# MODEL# PEDW-9622 DOUBLE WIDE SCISSORS LIFT

10 Year/250,000 Cycle Warranty

When you need an extra wide platform or plan to move heavy loads over the end of the lift, this Double Wide lift is the choice. A second set of legs are added to give you the extra strength you need. This unit is equipped with our patented "Platform Centering Device" which provides smooth operation throughout the entire travel range.

#### 9,600 lb. Capacity - 22 in. Travel