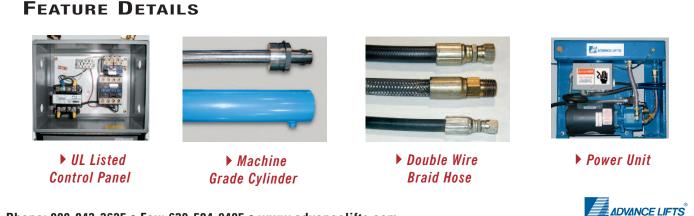

## **SPECIAL FEATURES & BENEFITS**

- All of the controllers are Underwriter Laboratory listed assemblies.
- > These units are fully primed and finished with a baked enamel finish.
- > The cylinders are machine grade with clear plastic return lines.
- All pressure hoses are double wire braid with JIC fittings.
- The reservoirs are mild steel.
- These units conform to all applicable ANSI codes.