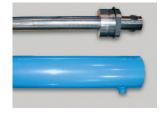

## **SPECIAL FEATURES & BENEFITS**

- ▶ All of the controllers are Underwriter Laboratory listed assemblies.
- ▶ These units are fully primed and finished with a baked enamel finish.
- ▶ The cylinders are machine grade with clear plastic return lines.
- ▶ All pressure hoses are double wire braid with JIC fittings.
- ▶ The reservoirs are mild steel.
- ▶ These units conform to all applicable ANSI codes.

### FEATURE DETAILS

► UL Listed Control Panel

► Machine Grade Cylinder

► Double Wire Braid Hose

**▶** Power Unit