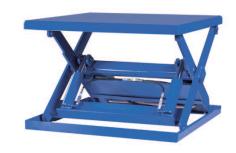

# MODEL PEW-2524 EXTRA WIDE SCISSORS LIFT

10 Year/250,000 Cycle Warranty

The P-Series lifts are our most popular series as they fit a wide array of manufacturing applications.

### ISO 9001:2008 Certified

Min. Platform Size: 36 x 36 in.
Max. Platform Size: 60 x 60 in.
Max. End Load Capacity 2,500 lbs.
Max. Side Load Capacity: 2,500 lbs.
Baseframe Size: 36 x 36 in.
Lowered Height: 6.5 in.
Raised Height: 30.5 in.

Internal Motor: 1.5HP Shipping Weight: 650 lbs.

Approx. Speed Up: 10 sec.

2,500 lb. Capacity - 24 in. Travel