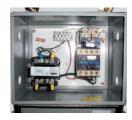

## **SPECIAL FEATURES & BENEFITS**

- ▶ All of the controllers are Underwriter Laboratory listed assemblies.
- ▶ These units are fully primed and finished with a baked enamel finish.
- ▶ The cylinders are machine grade with clear plastic return lines.
- ▶ All pressure hoses are double wire braid with JIC fittings.
- ▶ The reservoirs are mild steel.
- ▶ These units conform to all applicable ANSI codes.

### FEATURE DETAILS

► UL Listed Control Panel

► Machine Grade Cylinder

► Double Wire Braid Hose

**▶** Power Unit