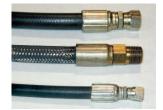

## **SPECIAL FEATURES & BENEFITS**

- ▶ All of the controllers are Underwriter Laboratory listed assemblies.
- ▶ These units are fully primed and finished with a baked enamel finish.
- ▶ The cylinders are machine grade with clear plastic return lines.
- ▶ All pressure hoses are double wire braid with JIC fittings.
- ▶ The reservoirs are mild steel.
- ▶ These units conform to all applicable ANSI codes.

### FEATURE DETAILS

► UL Listed Control Panel

► Machine Grade Cylinder

► Double Wire Braid Hose

**▶** Power Unit