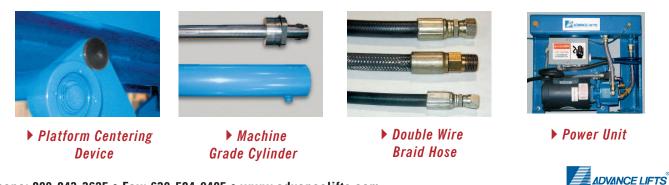

## **SPECIAL FEATURES & BENEFITS**

- > These units are equipped with the patented "Platform Centering Devices", which doubles or triples lift life.
- > These units are equipped with single internally mounted power units.
- > All of the controllers are Underwriter Laboratory listed assemblies.
- All hydraulic cylinders are machine grade with clear plastic return lines.
- All pressure hoses are double wire braid with JIC fittings.
- > These units are fully primed and finished with baked enamel.

#### **FEATURE DETAILS**

Phone: 800-843-3625 • Fax: 630-584-9405 • www.advancelifts.com

\_\_\_\_\_ PT-35484-I