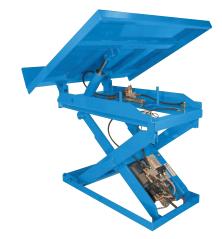

# MODEL PT-35484-I LIFT AND TILT COMBINATION

#### 10 Year/250,000 Cycle Warranty

These lift and tilt units are optimized combination designs that are used where the lifting and tilting functions must be done independently.

Degree of Tilt: 45 Capacity: 3,500 lbs. Min. Platform Size: 30 x 48 in. Max. Platform Size: 48 x 60 in. Lowered Height: 14.75 in. Raised Height: 62.75 in. Lift Speed Up: 27 sec. Tilt Speed Up: 15 sec. Internal Motor: 2 HP Shipping Weight: 1,205 lbs.

3,500 lb. Capacity - 48 in. Travel