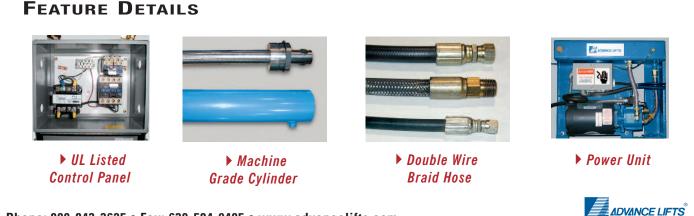

## **SPECIAL FEATURES & BENEFITS**

- All of the controllers are Underwriter Laboratory listed assemblies.
- > These units are fully primed and finished with a baked enamel finish.
- > The cylinders are machine grade with clear plastic return lines.
- All pressure hoses are double wire braid with JIC fittings.
- The reservoirs are mild steel.
- > These units conform to all applicable ANSI codes.