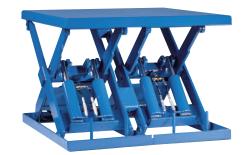

# MODEL# PVDW-6422 DOUBLE WIDE SCISSORS LIFT

10 Year/250,000 Cycle Warranty

When you need an extra wide platform or plan to move heavy loads over the end of the lift, this Double Wide lift is the choice. A second set of legs are added to give you the extra strength you need. This unit is equipped with our patented "Platform Centering Device" which provides smooth operation throughout the entire travel range.

#### ISO 9001:2008 Certified

Min. Platform Size: 96 x 36 in. Max. Platform Size: 120 x 60 in. Max. End Load Capacity 8,000 lbs. Max. Side Load Capacity: 3,800 lbs. Baseframe Size: 96 x 36 in. Lowered Height: 8.5 in. Raised Height: 30.5 in. Approx. Speed Up: 30 sec. Internal Motor: 1.5 HP Shipping Weight: 1,600 lbs.

#### 6,400 lb. Capacity - 22 in. Travel