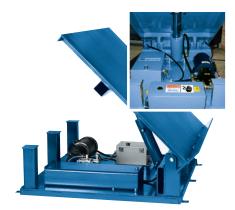

# MODEL TT-230-8 ELECTRIC TILTER

10 Year/250,000 Cycle Warranty

The electric hydraulic tilters are used in workstation applications to eliminate bending and stretching. The tilters tip containers to the workers, reducing fatigue and back injuries.

#### ISO 9001:2008 Certified

Capacity: 2,000 lb. Lowered Height: 8 in. Number of Cylinders: 1 Degrees of Tilt: 30 Min. Platform: 30 x 36 in. Max. Platform: 60 x 60 in. Internal Motor: 2 HP Speed: 5 sec. Weight: 400 lbs.

### 2,000 lb. Capacity - 30 Degree Tilt