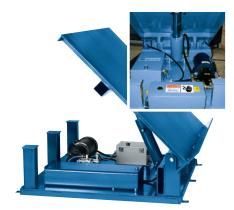

# MODEL TT-245-8 ELECTRIC TILTER

10 Year/250,000 Cycle Warranty

The electric hydraulic tilters are used in workstation applications to eliminate bending and stretching. The tilters tip containers to the workers, reducing fatigue and back injuries.

#### ISO 9001:2008 Certified

Capacity: 2,000 lb. Lowered Height: 8 in. Number of Cylinders: 1 Degrees of Tilt: 45 Min. Platform: 30 x 36 in. Max. Platform: 60 x 60 in. Internal Motor: 2 HP Speed: 7 sec. Weight: 405 lbs.

#### 2,000 lb. Capacity - 45 Degree Tilt