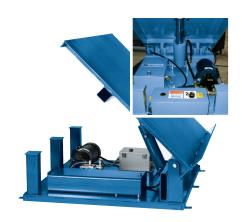

## MODEL TT-660-8 ELECTRIC TILTER

10 Year/250,000 Cycle Warranty

The electric hydraulic tilters are used in workstation applications to eliminate bending and stretching. The tilters tip containers to the workers, reducing fatigue and back injuries.

## ISO 9001:2008 Certified

Capacity: 6,000 lb.
Lowered Height: 8 in.
Number of Cylinders: 2
Degrees of Tilt: 60
Min. Platform: 30 x 36 in.
Max. Platform: 60 x 60 in.
Internal Motor: 2 HP
Speed: 20 sec.

Weight: 475 lbs.

6,000 lb. Capacity - 60 Degree Tilt