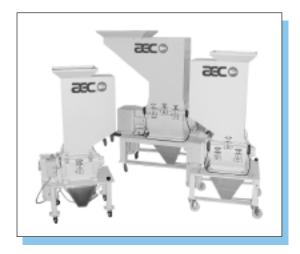

#### **AS SERIES SCREENLESS BESIDE-THE-PRESS**

The AS Series, the latest innovation from AEC, features screenless operation with no longs regrind. The small footprint queezes into the tightest of spaces. Its rugged, heavy-duty construction packed with innovative standard features assures years of dependable, reliable service.

- · Screenless operation produces clean, no longs regrind
- · Smallest footprint squeezes into the tightest of spaces
- · Quick and easy, no tools access just open the doors
- Vacuum bin with 1" or 2" diameter take-offs available
- Solid dowel and bolted construction
- · Locking swivel casters mounted on base
- TEFC 230/3/60 or 460/3/60 gear motor
- 115/1/60 control voltage wired with electrical/mechanical safety interlock