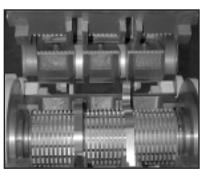

Slide out discharge

Clamshell opening for easy cleaning

"Tool free" opening for quick access during cleaning