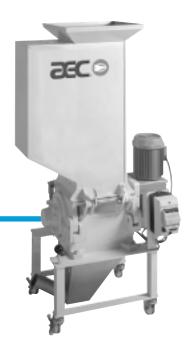

#### **AS SERIES SCREENLESS BESIDE-THE-PRESS**

The AS Series, the latest innovation from AEC, features screenless operation with no longs regrind. The small footprint queezes into the tightest of spaces. Its rugged, heavy-duty construction packed with innovative standard features assures years of dependable, reliable service.

- · Screenless operation produces clean, no longs regrind
- · Smallest footprint squeezes into the tightest of spaces
- · Quick and easy, no tools access just open the doors
- Vacuum bin with 1" or 2" diameter take-offs available
- Solid dowel and bolted construction
- · Locking swivel casters mounted on base
- TEFC 230/3/60 or 460/3/60 gear motor
- 115/1/60 control voltage wired with electrical/mechanical safety interlock