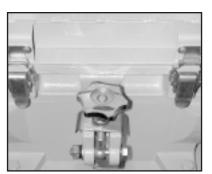

Slide out discharge

Clamshell opening for easy cleaning

"Tool free" opening for quick access during cleaning