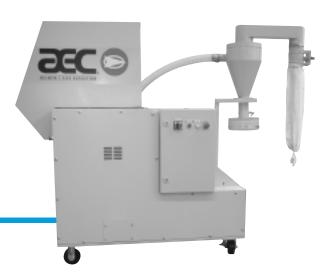

GP1200 Premier Series Granulator (shown with optional evacuation)

### **GP1200 PREMIER SERIES GRANULATORS**

The GP1200 Premier Series granulators offer a wide range of capabilities to handle the most demanding injection molding, blow molding and extrusion requirements. With a horsepower range from 7 1/2 to 25 HP, throughput capacities from 500 to 800 lbs./hr, and a wide range of sizes, there is a AEC granulator ideal for your specific needs. The 3-knife open slant-cut rotor with scooped wings provides for both positive feeding of bulky parts and improved airflow for cooler operation.