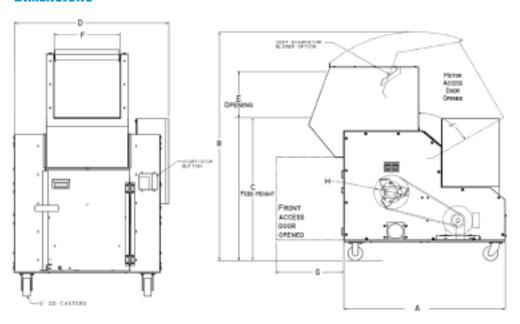

### **DIMENSIONS**

| Specifications |     |         |         |         |     |         |               |     |  |  |  |
|----------------|-----|---------|---------|---------|-----|---------|---------------|-----|--|--|--|
| Model          | Α   | В       | С       | D       | Е   | F       | G             | Н   |  |  |  |
| GP1212         |     |         |         | 36 3/4" |     | 12 1/4" | 17 5/8"       |     |  |  |  |
| GP1218         | 56" | 80 1/4" | 50 1/4" | 42 3/4" | 17" | 18 1/2" | 23 1/2"       | 12" |  |  |  |
| GP1224         |     |         |         | 48 3/4" |     | 24 1/4" | 15" (2 doors) |     |  |  |  |