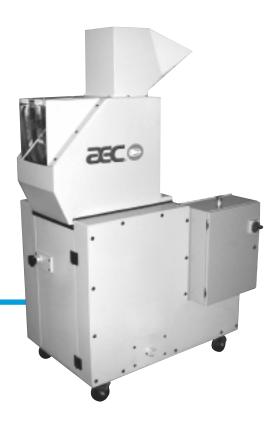

#### **GP800 SERIES BESIDE-THE-PRESS GRANULATORS**

The GP800 Series granulators are designed for efficient beside-the-press regrind of reject components from injection molding, blow molding, and extrusion processes. Quiet-running and extremely versatile, they can be used with robot feed, conveyor feed or hand feed applications.

These sound-attenuating granulators are available in three models—GP810, 814, and 818. All provide excellent quality regrind with the added advantage of reduced maintenance costs.

- Pivoting hopper, drop-down screen cradle and machined, bolted cutting chamber simplifies cleaning and maintenance
- Low profile, sound-attenuated infeed system for robot, hand or conveyor feed applications
- HCHC knives manufactured in-house utilizing AEC's proprietary process for heat-treating ensure durability and long life
- Oversized solid flywheel