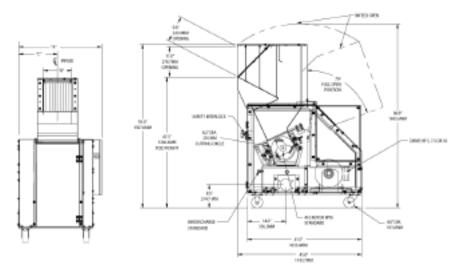

#### **SPECIFICATIONS**

| Specifications Specification Specificatio |                                                    |               |               |  |
|--------------------------------------------------------------------------------------------------------------------------------------------------------------------------------------------------------------------------------------------------------------------------------------------------------------------------------------------------------------------------------------------------------------------------------------------------------------------------------------------------------------------------------------------------------------------------------------------------------------------------------------------------------------------------------------------------------------------------------------------------------------------------------------------------------------------------------------------------------------------------------------------------------------------------------------------------------------------------------------------------------------------------------------------------------------------------------------------------------------------------------------------------------------------------------------------------------------------------------------------------------------------------------------------------------------------------------------------------------------------------------------------------------------------------------------------------------------------------------------------------------------------------------------------------------------------------------------------------------------------------------------------------------------------------------------------------------------------------------------------------------------------------------------------------------------------------------------------------------------------------------------------------------------------------------------------------------------------------------------------------------------------------------------------------------------------------------------------------------------------------------|----------------------------------------------------|---------------|---------------|--|
| Model                                                                                                                                                                                                                                                                                                                                                                                                                                                                                                                                                                                                                                                                                                                                                                                                                                                                                                                                                                                                                                                                                                                                                                                                                                                                                                                                                                                                                                                                                                                                                                                                                                                                                                                                                                                                                                                                                                                                                                                                                                                                                                                          | GP810                                              | GP814         | GP818         |  |
| Cutting Circle                                                                                                                                                                                                                                                                                                                                                                                                                                                                                                                                                                                                                                                                                                                                                                                                                                                                                                                                                                                                                                                                                                                                                                                                                                                                                                                                                                                                                                                                                                                                                                                                                                                                                                                                                                                                                                                                                                                                                                                                                                                                                                                 | 8.2" dia. (210mm)                                  |               |               |  |
| Avg Throughput (lbs/hr)                                                                                                                                                                                                                                                                                                                                                                                                                                                                                                                                                                                                                                                                                                                                                                                                                                                                                                                                                                                                                                                                                                                                                                                                                                                                                                                                                                                                                                                                                                                                                                                                                                                                                                                                                                                                                                                                                                                                                                                                                                                                                                        | 123                                                | 172           | 221           |  |
| Cutting Chamber                                                                                                                                                                                                                                                                                                                                                                                                                                                                                                                                                                                                                                                                                                                                                                                                                                                                                                                                                                                                                                                                                                                                                                                                                                                                                                                                                                                                                                                                                                                                                                                                                                                                                                                                                                                                                                                                                                                                                                                                                                                                                                                | 8" x 10"                                           | 8" x 14"      | 8" x 18"      |  |
| Rotor Knives                                                                                                                                                                                                                                                                                                                                                                                                                                                                                                                                                                                                                                                                                                                                                                                                                                                                                                                                                                                                                                                                                                                                                                                                                                                                                                                                                                                                                                                                                                                                                                                                                                                                                                                                                                                                                                                                                                                                                                                                                                                                                                                   | 3-knife open-scooped with rotating end discs       |               |               |  |
| Discharge                                                                                                                                                                                                                                                                                                                                                                                                                                                                                                                                                                                                                                                                                                                                                                                                                                                                                                                                                                                                                                                                                                                                                                                                                                                                                                                                                                                                                                                                                                                                                                                                                                                                                                                                                                                                                                                                                                                                                                                                                                                                                                                      | Manual bin standard                                |               |               |  |
| Motor                                                                                                                                                                                                                                                                                                                                                                                                                                                                                                                                                                                                                                                                                                                                                                                                                                                                                                                                                                                                                                                                                                                                                                                                                                                                                                                                                                                                                                                                                                                                                                                                                                                                                                                                                                                                                                                                                                                                                                                                                                                                                                                          | 5HP (3.75 kW) TEFC standard                        |               |               |  |
| Base                                                                                                                                                                                                                                                                                                                                                                                                                                                                                                                                                                                                                                                                                                                                                                                                                                                                                                                                                                                                                                                                                                                                                                                                                                                                                                                                                                                                                                                                                                                                                                                                                                                                                                                                                                                                                                                                                                                                                                                                                                                                                                                           | Full machine sound enclosure with casters          |               |               |  |
| Electrical Components                                                                                                                                                                                                                                                                                                                                                                                                                                                                                                                                                                                                                                                                                                                                                                                                                                                                                                                                                                                                                                                                                                                                                                                                                                                                                                                                                                                                                                                                                                                                                                                                                                                                                                                                                                                                                                                                                                                                                                                                                                                                                                          | Start/stop button, with complete safety interlocks |               |               |  |
| Controls                                                                                                                                                                                                                                                                                                                                                                                                                                                                                                                                                                                                                                                                                                                                                                                                                                                                                                                                                                                                                                                                                                                                                                                                                                                                                                                                                                                                                                                                                                                                                                                                                                                                                                                                                                                                                                                                                                                                                                                                                                                                                                                       | NEMA type 12                                       |               |               |  |
| Feed Height (manual chute)                                                                                                                                                                                                                                                                                                                                                                                                                                                                                                                                                                                                                                                                                                                                                                                                                                                                                                                                                                                                                                                                                                                                                                                                                                                                                                                                                                                                                                                                                                                                                                                                                                                                                                                                                                                                                                                                                                                                                                                                                                                                                                     | 47.5" (1206mm)                                     |               |               |  |
| Feed Height (front robot/conveyor chute)                                                                                                                                                                                                                                                                                                                                                                                                                                                                                                                                                                                                                                                                                                                                                                                                                                                                                                                                                                                                                                                                                                                                                                                                                                                                                                                                                                                                                                                                                                                                                                                                                                                                                                                                                                                                                                                                                                                                                                                                                                                                                       | 59.1" (1502mm)                                     |               |               |  |
| Feed Height (rear robot/conveyor chute)                                                                                                                                                                                                                                                                                                                                                                                                                                                                                                                                                                                                                                                                                                                                                                                                                                                                                                                                                                                                                                                                                                                                                                                                                                                                                                                                                                                                                                                                                                                                                                                                                                                                                                                                                                                                                                                                                                                                                                                                                                                                                        | 68.6" (1742mm)                                     |               |               |  |
| Overall Height (manual chute model)                                                                                                                                                                                                                                                                                                                                                                                                                                                                                                                                                                                                                                                                                                                                                                                                                                                                                                                                                                                                                                                                                                                                                                                                                                                                                                                                                                                                                                                                                                                                                                                                                                                                                                                                                                                                                                                                                                                                                                                                                                                                                            | 59.4" (1507mm)                                     |               |               |  |
| Overall Length                                                                                                                                                                                                                                                                                                                                                                                                                                                                                                                                                                                                                                                                                                                                                                                                                                                                                                                                                                                                                                                                                                                                                                                                                                                                                                                                                                                                                                                                                                                                                                                                                                                                                                                                                                                                                                                                                                                                                                                                                                                                                                                 | 45.0" (1144mm)                                     |               |               |  |
| Overall Width                                                                                                                                                                                                                                                                                                                                                                                                                                                                                                                                                                                                                                                                                                                                                                                                                                                                                                                                                                                                                                                                                                                                                                                                                                                                                                                                                                                                                                                                                                                                                                                                                                                                                                                                                                                                                                                                                                                                                                                                                                                                                                                  | 30.3" (770mm)                                      | 34.3" (871mm) | 38.3" (973mm) |  |
| Weight                                                                                                                                                                                                                                                                                                                                                                                                                                                                                                                                                                                                                                                                                                                                                                                                                                                                                                                                                                                                                                                                                                                                                                                                                                                                                                                                                                                                                                                                                                                                                                                                                                                                                                                                                                                                                                                                                                                                                                                                                                                                                                                         | 1220 lbs                                           | 1400 lbs      | 1610 lbs      |  |

| Dimensions    |               |               |               |               |  |
|---------------|---------------|---------------|---------------|---------------|--|
| Machine Model | Α             | В             | С             | D             |  |
| 810           | 30.3" (770mm) | 10.2" (260mm) | 14.3" (363mm) | 16.5" (420mm) |  |
| 814           | 34.3" (871mm) | 14.2" (360mm) | 16.3" (414mm) | 20.5" (520mm) |  |
| 818           | 38.3" (973mm) | 18.2" (462mm) | 18.3" (465mm) | 24.5" (622mm) |  |