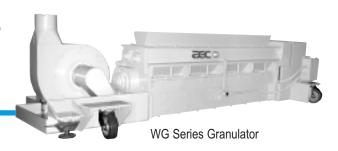

### WG SERIES THERMOFORM UNDER-THE-PRESS GRANULATORS

#### **WG SERIES THERMOFORM UNDER-THE-PRESS GRANULATORS**

Designed for continuous reclamation of skeletal web directly from the thermoform trim process, the WG Series granulators are available with 36" or 56" infeed widths. For low-power, low-rpm operation, six knives are mounted in an offset pattern on the alloy steel rotor in conjunction with two adjustable, stationary knives with double cutting edges. This means more lineal inches of cut, more capacity, and less likelihood of plugging.