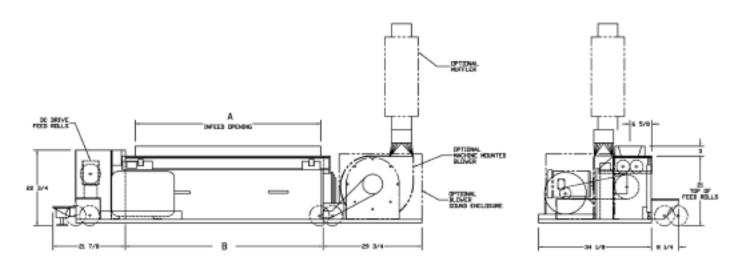

#### **SPECIFICATIONS**

| Model                          | WG3600                                                                    | WG5600                                                                    |
|--------------------------------|---------------------------------------------------------------------------|---------------------------------------------------------------------------|
| Throat Size, in.               | 8 x 36                                                                    | 8 x 56                                                                    |
| Cutting Circle Diameter, in.   | 7.9                                                                       |                                                                           |
| Feed Height, in.               | 24.5                                                                      |                                                                           |
| Throughput, lbs./hr            | 1200                                                                      | 1300                                                                      |
| Working Envelope, L x W, in.   | 86 x 50.75                                                                | 106 x 50.75                                                               |
| Weight, lbs.                   | 2600                                                                      | 2900                                                                      |
| Infeed Section                 | Feed Rolls - Poly Smooth standard Feed Rolls - Knurled or paddle optional | Feed Rolls - Poly Smooth standard Feed Rolls - Knurled or paddle optional |
| Motor Options (rotor drive)    | 7.5 hp, 10 hp, 15 hp, 20 hp                                               | 7.5 hp, 10 hp, 15 hp, 20 hp                                               |
| Motor Options (feedroll drive) | 3/4 hp DC standard, 1 hp DC optional                                      | 3/4 hp DC standard, 1 hp DC optional                                      |

#### **DIMENSIONS**

| Model  | A              | В                  |
|--------|----------------|--------------------|
| WG3600 | 36" (914.4mm)  | 39-3/4" (1009.7mm) |
| WG5600 | 56" (1422.4mm) | 59-3/4" (1517.7mm) |