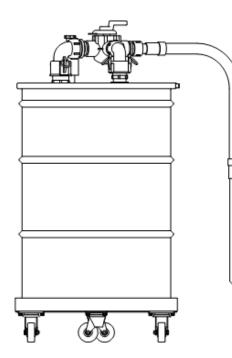

## A T INDUSTRIAL SLUDGE VACUUM WATER/SLUDGE FILTRATION SYSTEM

Sludge VACUUM F55 Water/Sludge Filtration System

# SLUDGE VACUUM WATER/SLUDGE FILTRATION SPECIFICATIONS AND FEATURES:

- Coated steel filtration tank with removable head
- Reversible air powered vacuum pump (19 cfm @ 80 psi; 30 gpm)
- 1/4" air regulator/filter
- 1/4" ball valve
- 25 micron (smaller micron available) x 7" x 32" polypropylene felt filter assembly
- spare 25 micron polypropylene felt filters
- 10' x 1.5" vacuum hose
- Cam and groove connectors for easy maintenance
- Two piece angled vacuum wand
- Vacuum tool head
- System dolly