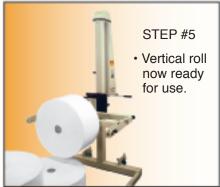

The AzTech E-Z Tilt 600 Large Roll Tilt System, capable of lifting and tilting rolls up to 600 lbs., is a simple, inexpensive and effortless solution for lifting and tilting large and heavy roll products. Simply lower the 3-Inch Diameter Core boom into the roll core, lock into place, lift and tilt. Conversely, rolls are just as easily stored in horizontal position by reversing the procedure. The E-Z Tilt, with its robust all-steel construction and fully mechanical design, is an invaluable product that will provide your company years of safe and dependable service.