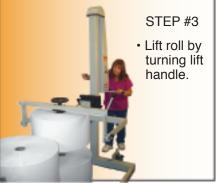

The AzTech E-Z Tilt 600 Large Roll Tilt System, capable of lifting and tilting rolls up to 600 lbs., is a simple, inexpensive and effortless solution for lifting and tilting large and heavy roll products. Simply lower the 3-Inch Diameter Core boom into the roll core, lock into place, lift and tilt. Conversely, rolls are just as easily stored in horizontal position by reversing the procedure. The E-Z Tilt, with its robust all-steel construction and fully mechanical design, is an invaluable product that will provide your company years of safe and dependable service.