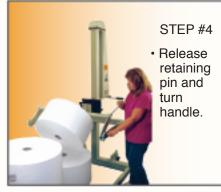

The AzTech E-Z Tilt 600 Large Roll Tilt System, capable of lifting and tilting rolls up to 600 lbs., is a simple, inexpensive and effortless solution for lifting and tilting large and heavy roll products. Simply lower the 3-Inch Diameter Core boom into the roll core, lock into place, lift and tilt. Conversely, rolls are just as easily stored in horizontal position by reversing the procedure. The E-Z Tilt, with its robust all-steel construction and fully mechanical design, is an invaluable product that will provide your company years of safe and dependable service.