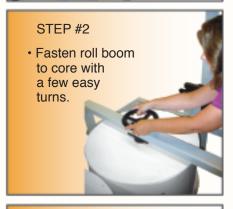

The AzTech E-Z Tilt 600 Large Roll Tilt System, capable of lifting and tilting rolls up to 600 lbs., is a simple, inexpensive and effortless solution for lifting and tilting large and heavy roll products. Simply lower the 3-Inch Diameter Core boom into the roll core, lock into place, lift and tilt. Conversely, rolls are just as easily stored in horizontal position by reversing the procedure. The E-Z Tilt, with its robust all-steel construction and fully mechanical design, is an invaluable product that will provide your company years of safe and dependable service.