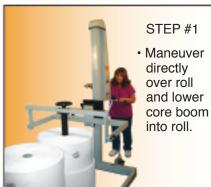

The AzTech E-Z Tilt 600 Large Roll Tilt System, capable of lifting and tilting rolls up to 600 lbs., is a simple, inexpensive and effortless solution for lifting and tilting large and heavy roll products. Simply lower the 3-Inch Diameter Core boom into the roll core, lock into place, lift and tilt. Conversely, rolls are just as easily stored in horizontal position by reversing the procedure. The E-Z Tilt, with its robust all-steel construction and fully mechanical design, is an invaluable product that will provide your company years of safe and dependable service.