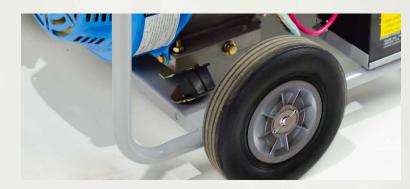

## **FEATURES**

- Brushless Alternator (No brushes to change)
- Genuine CooperTM brand GFCI Outlets High quality electrical components that eliminate the possibility of shock to the operator
- Master Circuit Breaker Eliminates damage of alternator
- Voltage Meter For easy monitoring of generator performance
- 12 volt DC Outlet provides 6.2 amps of DC power
- Large Fuel Tanks Ensures 8 hours of run time on a single tank
- Standard Wheel Kits for ease of maneuverability
- Roll Cage Ensures protection of all components within the frame