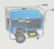

## BG5000 GENERATOR

## NEVER MISS A MOMENT WITH PORTABLE POWER

| TECHNICAL SPECS |                   |
|-----------------|-------------------|
| Frequency       | 60Hz              |
| Rate Output     | 4500W             |
| Max Output      | 5000W             |
| Voltage         | 120V / 240V       |
| Rated Amperage  | 37.5A / 18.8A     |
| DC Output       | 12V               |
| Engine Model    | BX390             |
| Displacement    | 23.7cu in (389cc) |
| Length          | 29.3" (745mm)     |
| Width           | 21" (530mm)       |
| Height          | 23.2" (590mm)     |
| Weight          | 1721bs (78kg)     |

## **FEATURES**

- Brushless Alternator (No brushes to change)
- Genuine CooperTM brand GFCI Outlets High quality electrical components that eliminate the possibility of shock to the operator
- Master Circuit Breaker Eliminates damage of alternator
- Voltage Meter For easy monitoring of generator performance
- 12 volt DC Outlet provides 6.2 amps of DC power
- Large Fuel Tanks Ensures 8 hours of run time on a single tank
- Standard Wheel Kits for ease of maneuverability
- Roll Cage Ensures protection of all components within the frame