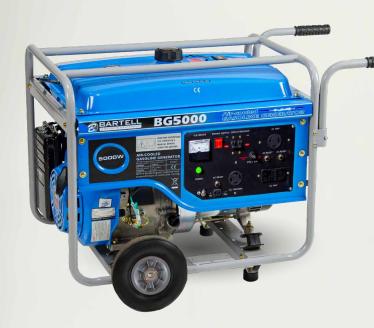

## BG5000 GENERATOR

## NEVER MISS A MOMENT WITH PORTABLE POWER

| TECHNICAL SPECS |                   |
|-----------------|-------------------|
| Frequency       | 60Hz              |
| Rate Output     | 4500W             |
| Max Output      | 5000W             |
| Voltage         | 120V / 240V       |
| Rated Amperage  | 37.5A / 18.8A     |
| DC Output       | 12V               |
| Engine Model    | BX390             |
| Displacement    | 23.7cu in (389cc) |
| Length          | 29.3" (745mm)     |
| Width           | 21" (530mm)       |
| Height          | 23.2" (590mm)     |
| Weight          | 1721bs (78kg)     |

## **FEATURES**

- Brushless Alternator (No brushes to change)
- Genuine CooperTM brand GFCI Outlets High quality electrical components that eliminate the possibility of shock to the operator
- Master Circuit Breaker Eliminates damage of alternator
- Voltage Meter For easy monitoring of generator performance
- 12 volt DC Outlet provides 6.2 amps of DC power
- Large Fuel Tanks Ensures 8 hours of run time on a single tank
- Standard Wheel Kits for ease of maneuverability
- Roll Cage Ensures protection of all components within the frame