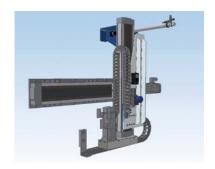

# Test Stand for Heavy Truck Transmissions

The transmission test stands developed by Blum-Novotest are used for quality assurance purposes during production. The test stand illustrated here is used to test the function of the transmission at the end of the production line. This is a 100% test.

Test stand loaded by means of trolley

Automated oil filling and draining

Shifting robot with feeding axis

Noise measuring system with feeding axis

Blum worldwide Service & Support

More than 40 subsidiaries and service offices.