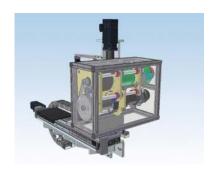

### Noise recording system

2D-Servoaxis positioning system with constant-pressure pneumatic feeding axis.