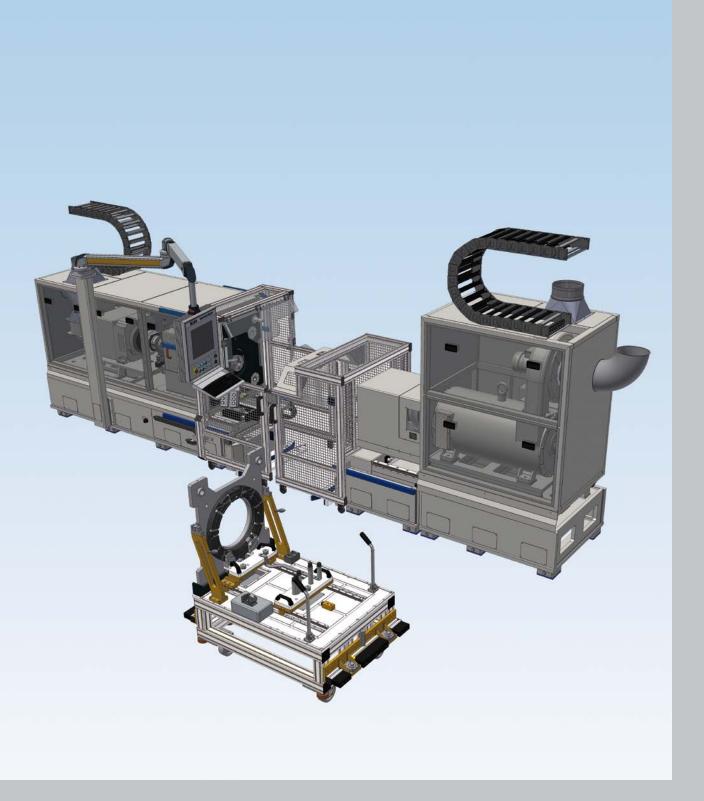

# Test Stand for Heavy Truck Transmissions

# Test Stand for Heavy Truck Transmissions

The transmission test stands developed by Blum-Novotest are used for quality assurance purposes during production. The test stand illustrated here is used to test the function of the transmission at the end of the production line. This is a 100% test.

#### **Test procedures:**

- Manual loading on loading station
- Automated operation test
- Noise test
- Synchronous test

#### Features:

- Visual display system for test stand control
- Control system for test process control and data recording
- Noise recording system
- Preparation for gear changing robot
- Version-conditioned interchangeable parts for clamping and to adapt input and output

# Technical data

| Туре      | Test stand for series production with 2 engines |
|-----------|-------------------------------------------------|
| Specimens | Front-lengthwise transmissions                  |
| Input     | Shaft power 205 kW                              |
|           | Rotation speed max. 3000 rpm                    |
|           | Drive torque 675 Nm                             |
| Output    | Shaft power 403 kW                              |
|           | Rotation speed max. 3600 rpm                    |
|           | Drive torque 4000 Nm                            |
| Number    | 12 test stands                                  |