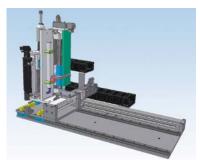

#### **Shifting robot**

Special shifting robot with 1 linear axis and 1 rotation axis for heavy-duty applications.