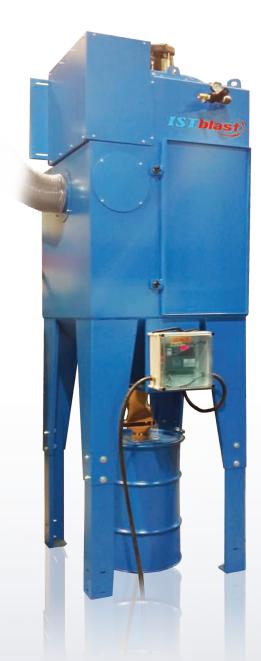

# **MODELS DCM 600 TO 1800**

The DCM 600 to DCM 1800 models are the most efficient and effective motorized dust collection systems in the work environment today. The automated fans can draw in air from the reclaimers from 600 to 1800 cfm.

### **FEATURES**

- Dust collector features an energy-saving airfiltration system capturing 99% of all particles one (1) microns or larger.
- ✓ Cartridges type dust collectors standard, offering improved efficiency and durability
- ✓ Efficient motor exhausting system
- ✓ The reverse-pulse shaker-system is automatically controlled by a timer.

- ✓ Ease of access to the filter cartridges
- Replacement cartridges readily available anywhere on the market
- Can be operated with either pressure or succion sandblasting cabinets.
- ✓ CSA approved and made in Canada.