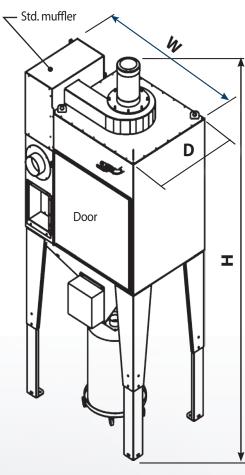

### **FLOOR PLAN**

| SPECIFICATIONS            | DCM 600   | DCM 900   | DCM 1 200 | DCM 1 800 |
|---------------------------|-----------|-----------|-----------|-----------|
| Model number              | 625125    | 925016    | 625130    | 925010    |
| Filter Area (square feet) | 562       | 562       | 1 124     | 1 124     |
| Fan motor capacity (cfm)  | 600       | 900       | 1 200     | 1 800     |
| Weight (lb)               | 900       | 915       | 1 100     | 1 150     |
| Overall dim's (DxW)       | 42" x 41" | 42" x 41" | 55" x 37" | 37" x 59" |
| Overall height (H)        | 122"      | 122"      | 137"      | 140''     |
| Door opening (WxH)        | 23" x 37" | 23" x 37" | 42" x 40" | 40" x 38" |