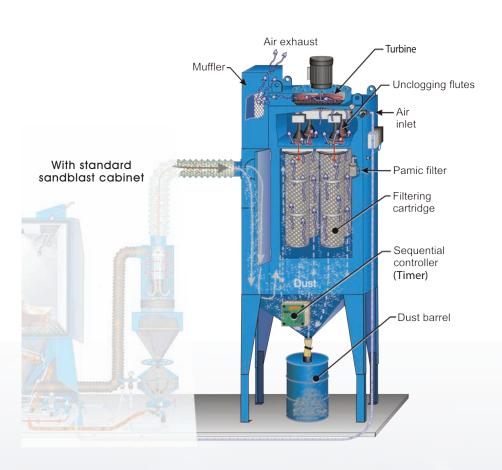

Dust and fine particles that pass through the recycler and are filtered, and only clean air is exhausted by the system.. The cartridges are cleaned by a pulse of compressed air blowing inside of them. The reverse pulse momentarily halts the flow of air passing through the cartridges in order to remove dust on the outer surface. The dust falls to the bottom to the barrel.

The pulses intervals are controlled by a timer.

### **HOW IT WORKS**