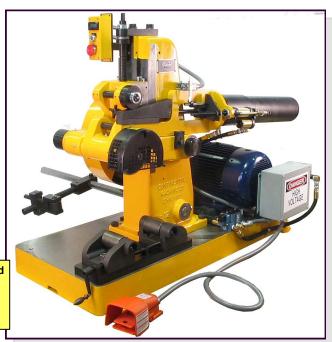

# Model 12A Cut-Off Machine

## Model 12A Cut-off machine for 3-1/2" to 12-3/4" diameter pipe and tube . . .

**Capacity:** 3-1/2" to 12-3/4" OD X 1/2" wall

Typical cut times for mild steel:

6" OD X 3/8" wall . . . . 20 seconds 10" OD X 1/2" wall . . . . 40 seconds

**Includes:** Manual length gauge

Cutter block assembly Standard cut-off blade

**Optional:** Motor upgrade to 7-1/2HP for wall

thickness up to 5/8"

Model 12A with Standard Manual Length Gauge Footprint: 29" X 85" Overall height: 48" Weight: 2,350 lbs.

#### **Model 12A Air-operated Cut-off Machine**

Complete with motor starter, 5HP (220/440 volt, 3 phase, 60 Hz) motor, Model 445 manual length gauge assembly, Model 469 cutter block assembly and standard cut-off blade