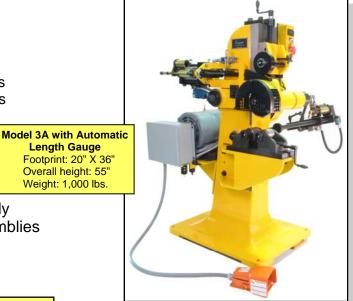

#### Typical cut times for mild steel:

3" OD X 3/16" wall . . . . . 4 seconds 4-1/2" OD X 1/4" wall . . . 10 seconds

Includes: Manual length gauge

> Cutter block assembly Standard cut-off blade

Footprint: 20" X 36" Overall height: 55" Weight: 1,000 lbs.

Automatic length gauge assembly Optional:

Wide range of cutter block assemblies

Motor upgrade to 3HP Tube support system Automatic feed systems

Complete with motor starter, 2HP (220/440 volt, 3 phase, 60 Hz) motor, Model 443 manual length gauge assembly, choice of one standard cutter block assembly and standard cut-off blade