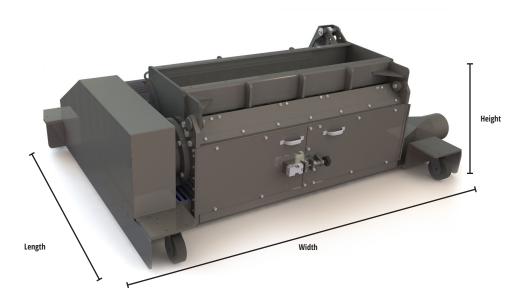

### **U** Series

| Model | Cutting Chamber | Throughput   | Standard Motor | Dimensions (W x L x H) | Weight    |
|-------|-----------------|--------------|----------------|------------------------|-----------|
| 44U   | 12" x 44"       | 1600 lbs/hr  | 20 hp          | 91"x 70" x 32.25"      | 4000 lbs  |
|       | (31cm x 112cm)  | (726 kg/hr)  | (15 kW)        | (231cm x 178cm x 82cm) | (1814 kg) |
| 56U   | 12" x 56"       | 2000 lbs/hr  | 30 hp          | 103"x 70" x 32.25"     | 5300 lbs  |
|       | (31cm x 142cm)  | (907 kg/hr)  | (22 kW)        | (262cm x 178cm x 82cm) | (2404 kg) |
| 74U   | 12" x 74"       | 2800 lbs/hr  | 40 hp          | 121"x 70" x 32.25"     | 8000 lbs  |
|       | (31cm x 188cm)  | (1361 kg/hr) | (30 kW)        | (307cm x 178cm x 82cm) | (3629 kg) |