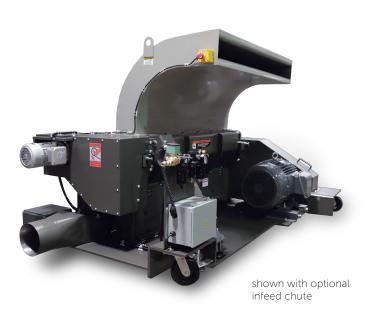

# U SERIES Thermoforming Granulators

### **Technical Specifications**

Thermoform Series Granulators are ideal for inline processing of thermoformed scrap. The U Series units are part of a family of thermoforming granulators that are designed to process a wide range of materials. Our granulators are robustly designed and have the built-in capability for continuous or cut sheet scrap reclamation. Expertly designed infeed systems ensure smooth processing of materials from startup through full-speed operation. Turn to the experts in size reduction to find a granulator ideal for your specific application needs.

#### **U** Series

The U Series granulators offer a wide range of capabilities and are ideal for under-the-press or in front of the press applications. Three models provide various throat sizes - 12x44, 12x56 and 12x74.