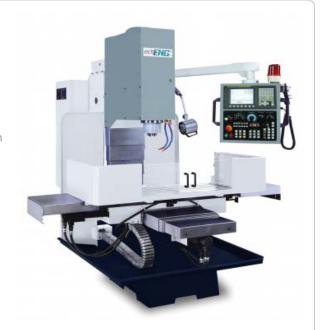

## **FBF 150 CNC**

## **DESCRIPTION**

- High tensile and stress relief meehanite castings are adopted on main frame and components;
- · All axis box ways are hardened and precision ground;
- All mating surfaces of slide ways are precision scraped and coated with Turcite<sub>a</sub>B.
- Z axis counter weight ensures smooth movement during rapid feed;
- Ball screws on X-Y-Z axes;

## STANDARD EQUIPMENT

- · Cooling equipment;
- Work lamp low voltage;
- Ballscrews on X-Y-Z axesM;
- Automatic lubrication;
- · Chip tray;
- · Service wrenches and user's manual.

## TECHNICAL DATA

| CHARACTERISTIC                   | UOM     | VALUE                     |
|----------------------------------|---------|---------------------------|
| Table working size               | mm      | 1370x406                  |
| Travel X-Y-Z                     | mm      | 1000x500x600              |
| Table load                       | Tons    | 0,6                       |
| No. of the table T-slot          |         | 3x16                      |
| Head types                       |         | Rigid head R              |
| Spindle nose                     |         | BT40                      |
| Spindle speeds                   | rpm     | 40-6000                   |
| Power motor                      | kW      | 7,5                       |
| Ball screw X-Y-Z                 | mm      | Ø32/40/40 P4, double nuts |
| Ball screw pitch                 | mm      | 0-5                       |
| Accuracy positioning             | mm      | 0,03                      |
| Repeat positioning accuracy      | mm      | 0,016                     |
| Spindle center to column surface | mm      | 20-620                    |
| Spindle to table                 | mm      | 100-800                   |
| Rapid traverse rate (X,Y)        | m/min   | 8                         |
| Max cutting feed rate            | m/min   | 3                         |
| Electrical supply                | Volt/Hz | 400/50 3 PH               |
| Overall dimensions               | mm      | 1950x2260x2500            |
| Weight                           | kg      | 2900                      |