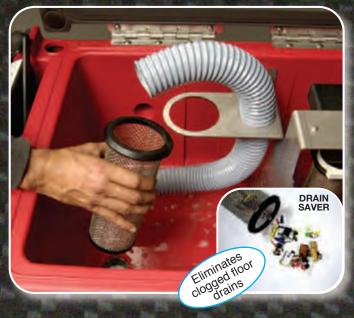

nd scrubbing pressure. If the batteries become too discharged, the unit automatically shuts down systems to allow the machine to return to the charge station.

The heavy steel construction, oversized motors, extra thick polyurethane tanks and stainless steel fasteners provide a solid foundation. The **Magnum** has a powerful, sealed transaxle for climbing steep ramps and heavy duty tires to withstand harsh chemicals. The four point stance and oversized wheels allow it to remain stable over rough terrain.

While offering the toughness you are looking for, your operators will find the **MAGNUM** easy to maneuver into tight areas, and simple to service.

## **EASY TANK CLEAN UP**



## Productivity Comparison (square feet/hour)





## **REMOVABLE DEBRIS BASKET**

# **TANK TIPS FOR ACCESS**







Maintenance Free

### RETURN ON INVESTMENT

| Area<br>(Sq. Ft.) | By<br>Hand | MAGNUM<br>34" | Savings<br>Monthly |
|-------------------|------------|---------------|--------------------|
| 10,000            | \$ 137.00  | \$ 61.00      | \$ 76.00           |
| 25,000            | \$ 340.00  | \$ 152.00     | \$ 190.00          |
| 50,000            | \$ 680.00  | \$ 305.00     | \$ 381.00          |
| 100,000           | \$1,370.00 | \$ 611.00     | \$ 763.00          |
| 150,000           | \$2,062.00 | \$ 916.00     | \$1,143.00         |
| 250,000           | \$3,437.00 | \$1,527.00    | \$1,909.00         |

<sup>\*</sup>Based on a total labor cost of \$10/hour.

### **SOLD THROUGH DISTRIBUTORS**

We've built our reputation by providing the toughest, best-engineered, highest-val