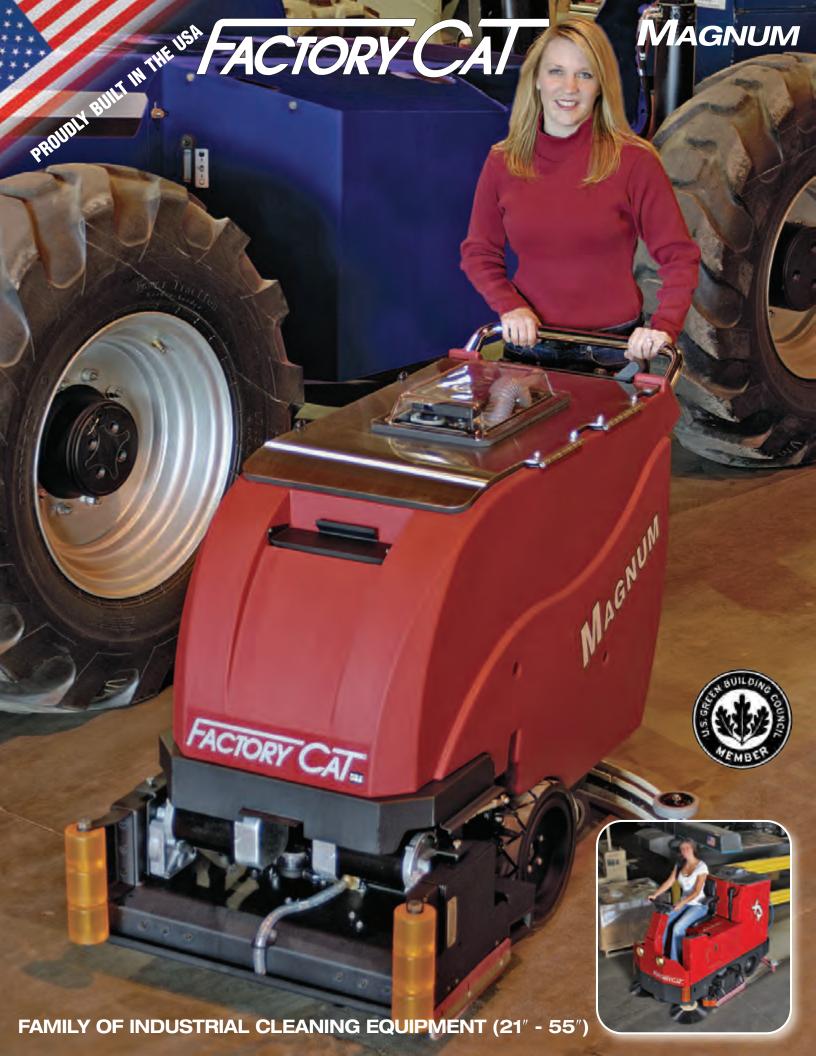

**Factory Cat's** Industrial strength equipment has earned a reputation for exceptional toughness and cleaning performance. The new **Magnum** combines our historic cleaning ability with improved agility, and operator productivity.

**Factory Cats** thrive in metal fabrication facilities, car dealerships, machine shops, food / beverage packaging and distribution, or in any application where customers demand much of their investments.

The **Magnum** is available with a large battery package and 30-gallon tanks, which reduce costly down time. There are multiple scrub paths available to better match your needs, in both disk and cylindrical styles.