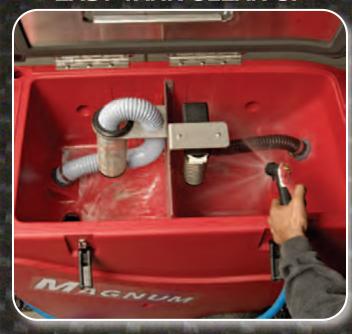

ing", "vacuum" and "key-on". The LCD also gives the operator a real time view of systems running, battery level and scrubbing pressure. If the batteries become too discharged, the unit automatically shuts down systems to allow the machine to return to the charge station.

The heavy steel construction, oversized motors, extra thick polyurethane tanks and stainless steel fasteners provide a solid foundation. The **Magnum** has a powerful, sealed transaxle for climbing steep ramps and heavy duty tires to withstand harsh chemicals. The four point stance and oversized wheels allow it to remain stable over rough terrain.

While offering the toughness you are looking for, your operators will find the **MAGNUM** easy to maneuver into tight areas, and simple to service.

## **EASY TANK CLEAN UP**



## Productivity Comparison (square feet/hour)





## **REMOVABLE DEBRIS BASKET**

# **TANK TIPS FOR ACCESS**







Maintenance Free

### RETURN ON INVESTMENT

| Area<br>(Sq. Ft.) | By<br>Hand | MAGNUM<br>34" | Savings<br>Monthly |
|-------------------|------------|---------------|--------------------|
| 10,000            | \$ 137.00  | \$ 61.00      | \$ 76.00           |
| 25,000            | \$ 340.00  | \$ 152.00     | \$ 190.00          |
| 50,000            | \$ 680.00  | \$ 305.00     | \$ 381.00          |
| 100,000           | \$1,370.00 | \$ 611.00     | \$ 763.00          |
| 150,000           | \$2,062.00 | \$ 916.00     | \$1,143.00         |
| 250,000           | \$3,437.00 | \$1,527.00    | \$1,909.00         |

<sup>\*</sup>Based on a total labor cost of \$10/hour.

###