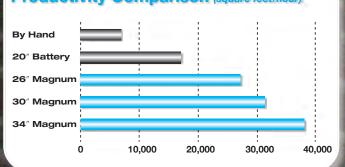

he operator a real time view of systems running, battery level and scrubbing pressure. If the batteries become too discharged, the unit automatically shuts down systems to allow the machine to return to the charge station.

The heavy steel construction, oversized motors, extra thick polyurethane tanks and stainless steel fasteners provide a solid foundation. The **Magnum** has a powerful, sealed transaxle for climbing steep ramps and heavy duty tires to withstand harsh chemicals. The four point stance and oversized wheels allow it to remain stable over rough terrain.

While offering the toughness you are looking for, your operators will find the **MAGNUM** easy to maneuver into tight areas, and simple to service.

## **EASY TANK CLEAN UP**



## Productivity Comparison (square feet/hour)





## **REMOVABLE DEBRIS BASKET**

# **TANK TIPS FOR ACCESS**







Maintenance Free

### RETURN ON INVESTMENT

| Area<br>(Sq. Ft.) | By<br>Hand | MAGNUM<br>34" | Savings<br>Monthly |
|-------------------|------------|---------------|--------------------|
| 10,000            | \$ 137.00  | \$ 61.00      | \$ 76.00           |
| 25,000            | \$ 340.00  | \$ 152.00     | \$ 190.00          |
| 50,000            | \$ 680.00  | \$ 305.00     | \$ 381.00          |
| 100,000           | \$1,370.00 | \$ 611.00     | \$ 763.00          |
| 150,000           | \$2,062.00 | \$ 916.00     | \$1,143.00         |
| 250,000           | \$3,437.00 | \$1,527.00    | \$1,909.00         |

<sup>\*</sup>Based on a total labor cost of \$10/hour.

### **SOLD THROUGH DISTRIBUTORS**

We've built our re