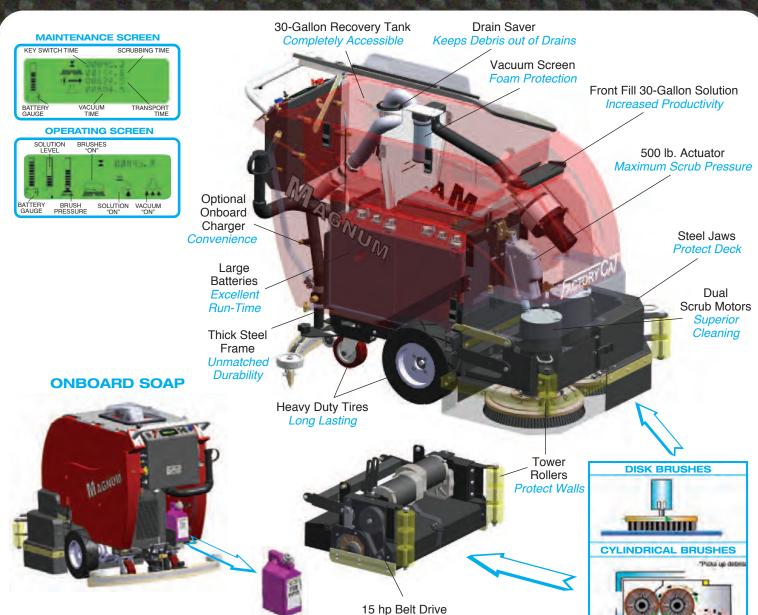

The **Magnum** is available with a large battery package and 30-gallon tanks, which reduce costly down time. There are multiple scrub paths available to better match your needs, in both disk and cylindrical styles.

The "Disk" machines offer nearly 35% more power than other machines. The deck is protected by steel guards and large polyurethane rollers keep the unit from marking walls. Brushes are driven by two powerful motors, and are gimbal-mounted, to improve cleaning on uneven floors.

The "Cylindrical" machines have the added benefit of sweeping up debris while scrubbing. This may eliminate the need to presweep an area, increasing productivity.

The brush pressure is automatically maintained at one of five settings by the *Central Command II*. The LCD provides diagnostics and hour meters, covering "transport", "scrubbing", "vacuum" and "key-on". The LCD also gives the operator a real time view of systems running, battery level and scrubbing pressure. If the batteries become too discharged, the unit automatically shuts down systems to allow the machine to return to the charge station.

The heavy steel construction, oversized motors, extra thick polyurethane tanks and stainless steel fasteners provide a solid foundation. The **Magnum** has a powerful, sealed transaxle for climbing steep ramps and heavy duty tires to withstand harsh chemicals. The four point stance and oversized wheels allow it to remain stable over rough terrain.