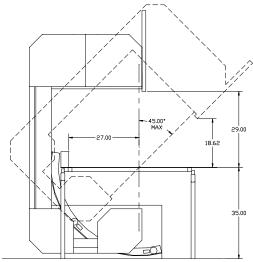

- 14" blade wheels support up to 3/4" wide cutting or slicing type blades.
- 1-1/2 Hp single phase brake motor operates on common 115 or 230 power.
- Saw start/stop buttons conveniently mounted on table with e-stop on back of machine.
- Blade tilts from vertical to 45 degrees.
- Tilt function is motorized with control button conveniently mounted on table.
- Bearing mounted rolling table. Table length is 68 inches, travel is 56 inches.
- Electronic digital angle display
- Adapter for dust collection system mounted below table.