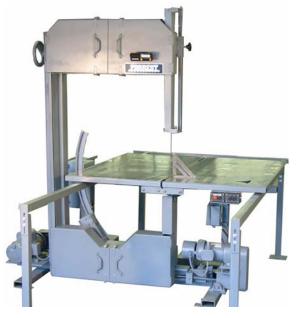

## Model B2 Tilting Head Saw Product Data Sheet

The Model B2 Tilting Head saw is a medium sized high speed bandsaw designed for cutting light and medium density materials such as insulation materials, rigid foams, honeycomb materials, and many other industrial materials. Features of the Model B2 include:

- 14" blade wheels support up to 3/4" wide cutting or slicing type blades.
- 1-1/2 Hp single phase brake motor operates on common 115 or 230 power.
- Saw start/stop buttons conveniently mounted on table with e-stop on back of machine.
- Blade tilts from vertical to 45 degrees.
- Tilt function is motorized with control button conveniently mounted on table.
- Bearing mounted rolling table. Table length is 68 inches, travel is 56 inches.
- Electronic digital angle display
- Adapter for dust collection system mounted below table.