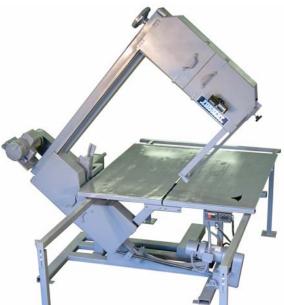

## Model B2 Tilting Head Saw Product Data Sheet

The Model B2 Tilting Head saw is a medium sized high speed bandsaw designed for cutting light and medium density materials such as insulation materials, rigid foams, honeycomb materials, and many other industrial materials. Features of the Model B2 include:

- 14" blade wheels support up to 3/4" wide cutting or slicing type blades.
- 1-1/2 Hp single phase brake motor operates on common 115 or 230 power.
- Saw start/stop buttons conveniently mounted on table with e-stop on back of machine.
- Blade tilts from vertical to 45 degrees.
- Tilt function is motorized with control button conveniently mounted on table.
- Bearing mounted rolling table. Table length is 68 inches, travel is 56 inches.
- Electronic digital angle display
- Adapter for dust collection system mounted below table.