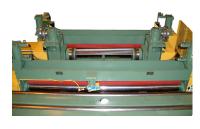

## MISTANIY FRANCS

Included, as a standard on the Industrial Duty Slitters is rubber stripper rings to prevent twisting material, scratches, and prevents the material from sticking in between the knives. It also serves to feed the material to assure a straight cut.