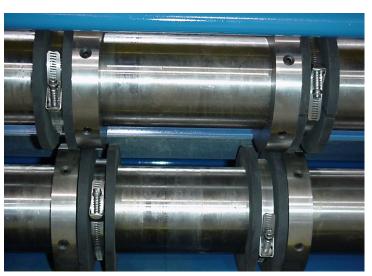

## MISTANIY FRANCS

Included, as a standard on the Industrial Duty Slitters is rubber stripper rings to prevent twisting material, scratches, and prevents the material from sticking in between the knives. It also serves to feed the material to assure a straight cut.