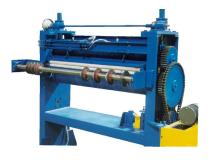

# **Sheet Slitters**

Dedicated To
Increasing
Customer
Profits &
Productivity

GARY MACHINERY LLC

1931 East Main Street Griffith, IN 46319

Phone: 219/ 980-5700 FAX: 219/ 980-0405

## SITUR Specifications

| Industrial Duty Model   |                                                                                                                                          |                                                                                                                                                             |                                                                                                                                                                                                                          |                |                |                |  |  |  |  |  |
|-------------------------|------------------------------------------------------------------------------------------------------------------------------------------|-------------------------------------------------------------------------------------------------------------------------------------------------------------|--------------------------------------------------------------------------------------------------------------------------------------------------------------------------------------------------------------------------|----------------|----------------|----------------|--|--|--|--|--|
|                         | 448                                                                                                                                      | 460                                                                                                                                                         | 548                                                                                                                                                                                                                      | 560            | 648            | 660            |  |  |  |  |  |
| Overall Width           | 66"                                                                                                                                      | 77 ½"                                                                                                                                                       | 66"                                                                                                                                                                                                                      | 77 ½"          | 66"            | 77 ½"          |  |  |  |  |  |
| Overall Depth           | 30"                                                                                                                                      | 30"                                                                                                                                                         | 30"                                                                                                                                                                                                                      | 30"            | 30"            | 30"            |  |  |  |  |  |
| Overall Height          | 43 ½"                                                                                                                                    | 43 ½"                                                                                                                                                       | 50" 50"                                                                                                                                                                                                                  |                | 50"            | 50"            |  |  |  |  |  |
| Shipping Weight         | 1300                                                                                                                                     | 1600                                                                                                                                                        | 2200                                                                                                                                                                                                                     | 2500           | 3000           | 3300           |  |  |  |  |  |
| Max Sheet Width         | 49 ½"                                                                                                                                    | 61 ½"                                                                                                                                                       | 49 ½"                                                                                                                                                                                                                    | 61 ½"          | 49 ½"          | 61 ½"          |  |  |  |  |  |
| Pass Line Height        | 38"                                                                                                                                      | 38"                                                                                                                                                         | 38"                                                                                                                                                                                                                      | 38"            | 38"            | 38"            |  |  |  |  |  |
| Knife Arbor<br>Diameter | 4"                                                                                                                                       | 4"                                                                                                                                                          | 5"                                                                                                                                                                                                                       | 5"             | 6"             | 6"             |  |  |  |  |  |
| Knife Dimensions        | 4" x 6" x 1"                                                                                                                             | 4" x 6" x 1"                                                                                                                                                | 5" x 7" x 1 ½"                                                                                                                                                                                                           | 5" x 7" x 1 ½" | 6" x 9" x 1 ½" | 6" x 9" x 1 ½" |  |  |  |  |  |
| Motor                   | 1 HP                                                                                                                                     | 1 HP                                                                                                                                                        | 3 HP                                                                                                                                                                                                                     | 2 HP           | 7 ½ HP         | 5 HP           |  |  |  |  |  |
| Speed                   | 80 fpm                                                                                                                                   | 80 fpm                                                                                                                                                      | 100 fpm                                                                                                                                                                                                                  | 100 fpm        | 100 fpm        | 100 fpm        |  |  |  |  |  |
| Voltage                 | 120V 1                                                                                                                                   | ph. 60 Hz                                                                                                                                                   | 240/480V 3 ph. 60 Hz                                                                                                                                                                                                     |                |                |                |  |  |  |  |  |
| Standards               | thread screws with c<br>dial indicator, Ha<br>outboard squaring g<br>wrench, Three sets<br>stripper ring asso                            | or penetration via fine-<br>connecting chain with a<br>and wheel adjustable<br>guide, T-handle Allen<br>of knives and rubber<br>emblies, Operating<br>anual | Adjustable top arbor penetration via Jack Screws with a dial indicator, Hand wheel adjustable outboard squaring guide, T-handle Allen wrench, Three sets of knives and rubber stripper ring assemblies, Operating manual |                |                |                |  |  |  |  |  |
| Options                 | Extra tooling, Special tooling, Variable speed drives, Centering type entry guides, Passline rolls, Overrunning clutch, Air clutch/brake |                                                                                                                                                             |                                                                                                                                                                                                                          |                |                |                |  |  |  |  |  |

### Slitter Gapacities

#### (Number of cuts)

| Thickness |       | MODEL           |     |     |     |     |     |     |     |  |
|-----------|-------|-----------------|-----|-----|-----|-----|-----|-----|-----|--|
|           |       | Industrial Duty |     |     |     |     |     |     |     |  |
| Ga.       | In.   | Mm.             | 448 | 460 | 548 | 560 | 648 | 660 | 672 |  |
| 30        | .015" | .30             | *   | *   | *   | *   | *   | *   | *   |  |
| 28        | .018" | .37             | *   | *   | *   | *   | *   | *   | *   |  |
| 26        | .021" | .45             | *   | 17  | *   | *   | *   | *   | *   |  |
| 24        | .027" | .60             | *   | 13  | *   | *   | *   | *   | *   |  |
| 22        | .033" | .75             | 15  | 8   | *   | 19  | *   | *   | *   |  |
| 20        | .039" | .91             | 10  | 5   | *   | 13  | *   | *   | 21  |  |
| 18        | .051" | 1.2             | 5   | 3   | 13  | 7   | *   | 19  | 12  |  |
| 16        | .063" | 1.5             | 3   | 2   | 8   | 5   | *   | 12  | 7   |  |
| 14        | .078" | 1.8             | 1   |     | 3   | 2   | 14  | 8   | 5   |  |
| 12        | .108" | 2.6             |     |     | 1   |     | 6   | 4   | 2   |  |
| 10        | .137" | 3.4             |     |     |     |     | 2   | 1   |     |  |

<sup>\*</sup> Cutting capacity is limited by allowable number of knives on the machine.

## MISTANIY FRANCS

Included, as a standard on the Industrial Duty Slitters is rubber stripper rings to prevent twisting material, scratches, and prevents the material from sticking in between the knives. It also serves to feed the material to assure a straight cut.