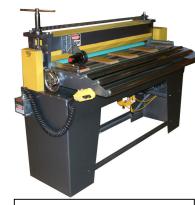

# **Sheet Slitters**

Dedicated To
Increasing
Customer
Profits &
Productivity

GARY MACHINERY LLC

1931 East Main Street Griffith, IN 46319

Phone: 219/ 980-5700 FAX: 219/ 980-0405

## SITUR Specifications

| Industrial Duty Model   |                                                                                                                                          |                                                                                                                                                             |                                                                                                                                                                                                                          |                |                |                |  |  |  |  |  |
|-------------------------|------------------------------------------------------------------------------------------------------------------------------------------|-------------------------------------------------------------------------------------------------------------------------------------------------------------|--------------------------------------------------------------------------------------------------------------------------------------------------------------------------------------------------------------------------|----------------|----------------|----------------|--|--|--|--|--|
|                         | 448                                                                                                                                      | 460                                                                                                                                                         | 548                                                                                                                                                                                                                      | 560            | 648            | 660            |  |  |  |  |  |
| Overall Width           | 66"                                                                                                                                      | 77 ½"                                                                                                                                                       | 66"                                                                                                                                                                                                                      | 77 ½"          | 66"            | 77 ½"          |  |  |  |  |  |
| Overall Depth           | 30"                                                                                                                                      | 30"                                                                                                                                                         | 30"                                                                                                                                                                                                                      | 30"            | 30"            | 30"            |  |  |  |  |  |
| Overall Height          | 43 ½"                                                                                                                                    | 43 ½"                                                                                                                                                       | 50" 50"                                                                                                                                                                                                                  |                | 50"            | 50"            |  |  |  |  |  |
| Shipping Weight         | 1300                                                                                                                                     | 1600                                                                                                                                                        | 2200                                                                                                                                                                                                                     | 2500           | 3000           | 3300           |  |  |  |  |  |
| Max Sheet Width         | 49 ½"                                                                                                                                    | 61 ½"                                                                                                                                                       | 49 ½"                                                                                                                                                                                                                    | 61 ½"          | 49 ½"          | 61 ½"          |  |  |  |  |  |
| Pass Line Height        | 38"                                                                                                                                      | 38"                                                                                                                                                         | 38"                                                                                                                                                                                                                      | 38"            | 38"            | 38"            |  |  |  |  |  |
| Knife Arbor<br>Diameter | 4"                                                                                                                                       | 4"                                                                                                                                                          | 5"                                                                                                                                                                                                                       | 5"             | 6"             | 6"             |  |  |  |  |  |
| Knife Dimensions        | 4" x 6" x 1"                                                                                                                             | 4" x 6" x 1"                                                                                                                                                | 5" x 7" x 1 ½"                                                                                                                                                                                                           | 5" x 7" x 1 ½" | 6" x 9" x 1 ½" | 6" x 9" x 1 ½" |  |  |  |  |  |
| Motor                   | 1 HP                                                                                                                                     | 1 HP                                                                                                                                                        | 3 HP                                                                                                                                                                                                                     | 2 HP           | 7 ½ HP         | 5 HP           |  |  |  |  |  |
| Speed                   | 80 fpm                                                                                                                                   | 80 fpm                                                                                                                                                      | 100 fpm                                                                                                                                                                                                                  | 100 fpm        | 100 fpm        | 100 fpm        |  |  |  |  |  |
| Voltage                 | 120V 1                                                                                                                                   | ph. 60 Hz                                                                                                                                                   | 240/480V 3 ph. 60 Hz                                                                                                                                                                                                     |                |                |                |  |  |  |  |  |
| Standards               | thread screws with c<br>dial indicator, Ha<br>outboard squaring g<br>wrench, Three sets<br>stripper ring asso                            | or penetration via fine-<br>connecting chain with a<br>and wheel adjustable<br>guide, T-handle Allen<br>of knives and rubber<br>emblies, Operating<br>anual | Adjustable top arbor penetration via Jack Screws with a dial indicator, Hand wheel adjustable outboard squaring guide, T-handle Allen wrench, Three sets of knives and rubber stripper ring assemblies, Operating manual |                |                |                |  |  |  |  |  |
| Options                 | Extra tooling, Special tooling, Variable speed drives, Centering type entry guides, Passline rolls, Overrunning clutch, Air clutch/brake |                                                                                                                                                             |                                                                                                                                                                                                                          |                |                |                |  |  |  |  |  |