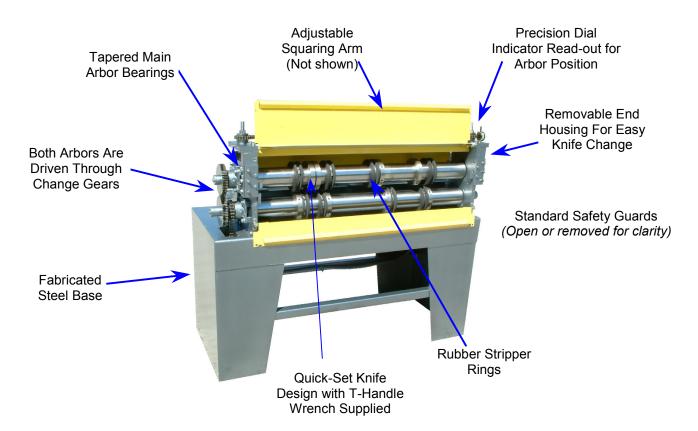

## SITUR Specifications

| Industrial Duty Model   |                                                                                                                                          |                                                                                                                                                             |                                                                                                                                                                                                                          |                |                |                |  |  |  |  |  |
|-------------------------|------------------------------------------------------------------------------------------------------------------------------------------|-------------------------------------------------------------------------------------------------------------------------------------------------------------|--------------------------------------------------------------------------------------------------------------------------------------------------------------------------------------------------------------------------|----------------|----------------|----------------|--|--|--|--|--|
|                         | 448                                                                                                                                      | 460                                                                                                                                                         | 548                                                                                                                                                                                                                      | 560            | 648            | 660            |  |  |  |  |  |
| Overall Width           | 66"                                                                                                                                      | 77 ½"                                                                                                                                                       | 66"                                                                                                                                                                                                                      | 77 ½"          | 66"            | 77 ½"          |  |  |  |  |  |
| Overall Depth           | 30"                                                                                                                                      | 30"                                                                                                                                                         | 30"                                                                                                                                                                                                                      | 30"            | 30"            | 30"            |  |  |  |  |  |
| Overall Height          | 43 ½"                                                                                                                                    | 43 ½"                                                                                                                                                       | 50" 50"                                                                                                                                                                                                                  |                | 50"            | 50"            |  |  |  |  |  |
| Shipping Weight         | 1300                                                                                                                                     | 1600                                                                                                                                                        | 2200                                                                                                                                                                                                                     | 2500           | 3000           | 3300           |  |  |  |  |  |
| Max Sheet Width         | 49 ½"                                                                                                                                    | 61 ½"                                                                                                                                                       | 49 ½"                                                                                                                                                                                                                    | 61 ½"          | 49 ½"          | 61 ½"          |  |  |  |  |  |
| Pass Line Height        | 38"                                                                                                                                      | 38"                                                                                                                                                         | 38"                                                                                                                                                                                                                      | 38"            | 38"            | 38"            |  |  |  |  |  |
| Knife Arbor<br>Diameter | 4"                                                                                                                                       | 4"                                                                                                                                                          | 5"                                                                                                                                                                                                                       | 5"             | 6"             | 6"             |  |  |  |  |  |
| Knife Dimensions        | 4" x 6" x 1"                                                                                                                             | 4" x 6" x 1"                                                                                                                                                | 5" x 7" x 1 ½"                                                                                                                                                                                                           | 5" x 7" x 1 ½" | 6" x 9" x 1 ½" | 6" x 9" x 1 ½" |  |  |  |  |  |
| Motor                   | 1 HP                                                                                                                                     | 1 HP                                                                                                                                                        | 3 HP                                                                                                                                                                                                                     | 2 HP           | 7 ½ HP         | 5 HP           |  |  |  |  |  |
| Speed                   | 80 fpm                                                                                                                                   | 80 fpm                                                                                                                                                      | 100 fpm                                                                                                                                                                                                                  | 100 fpm        | 100 fpm        | 100 fpm        |  |  |  |  |  |
| Voltage                 | 120V 1                                                                                                                                   | ph. 60 Hz                                                                                                                                                   | 240/480V 3 ph. 60 Hz                                                                                                                                                                                                     |                |                |                |  |  |  |  |  |
| Standards               | thread screws with c<br>dial indicator, Ha<br>outboard squaring g<br>wrench, Three sets<br>stripper ring asso                            | or penetration via fine-<br>connecting chain with a<br>and wheel adjustable<br>guide, T-handle Allen<br>of knives and rubber<br>emblies, Operating<br>anual | Adjustable top arbor penetration via Jack Screws with a dial indicator, Hand wheel adjustable outboard squaring guide, T-handle Allen wrench, Three sets of knives and rubber stripper ring assemblies, Operating manual |                |                |                |  |  |  |  |  |
| Options                 | Extra tooling, Special tooling, Variable speed drives, Centering type entry guides, Passline rolls, Overrunning clutch, Air clutch/brake |                                                                                                                                                             |                                                                                                                                                                                                                          |                |                |                |  |  |  |  |  |