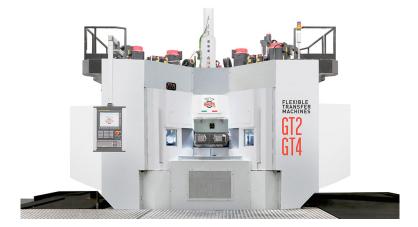

## GT2-GT4

TABLE AXES: VERTICAL SECTOR OF APPLICATION: HEATING AND AIR CONDITIONING INDUSTRY MATERIAL: BRASS/BRONZE

GT2-GT4 (PATENTED)New line of Transfer Machines, designed for the machining of all kind of materials (brass, cast iron, steel, etc..) with an incomparable flexibility and versatility. Can be configured in different modes, allows machining of multiway parts. By usingthe latest technology (all axes controlled by NC, Direct Drive, CNC ed and digitali drives, electrical continuously rotating chucks and clamping jaws, etc) it is possible to achieve an excellent flexibility and still keep cycle times riduced, thanks to the use of twospindles GT2 or four-spindles GT4 units.TECHNICAL SPECIFICATIONS» UP TO 6-WAY FLEXIBLE TRANSFER MACHINE WITH HORIZONTAL/VERTICAL TURRET AXIS» INTEGRATED 4/2 SPINDLE MACHINING CENTERS» REDUCED CHIP TO CHIP TIME (