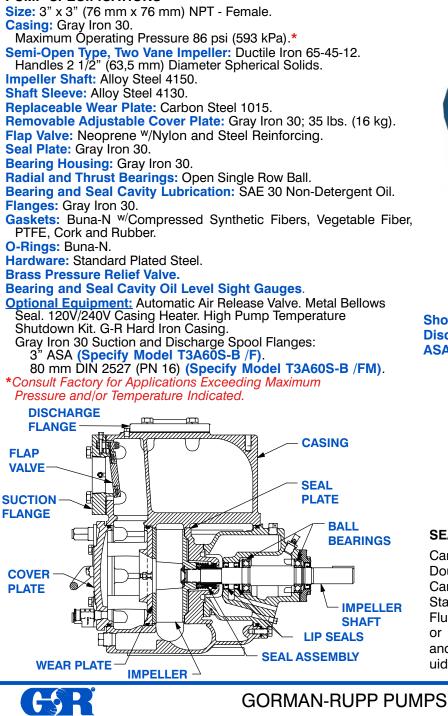

## PUMP SPECIFICATIONS

Shown with Optional Suction & Discharge Spool Flanges (Available in ASA or DIN Standard Sizes).