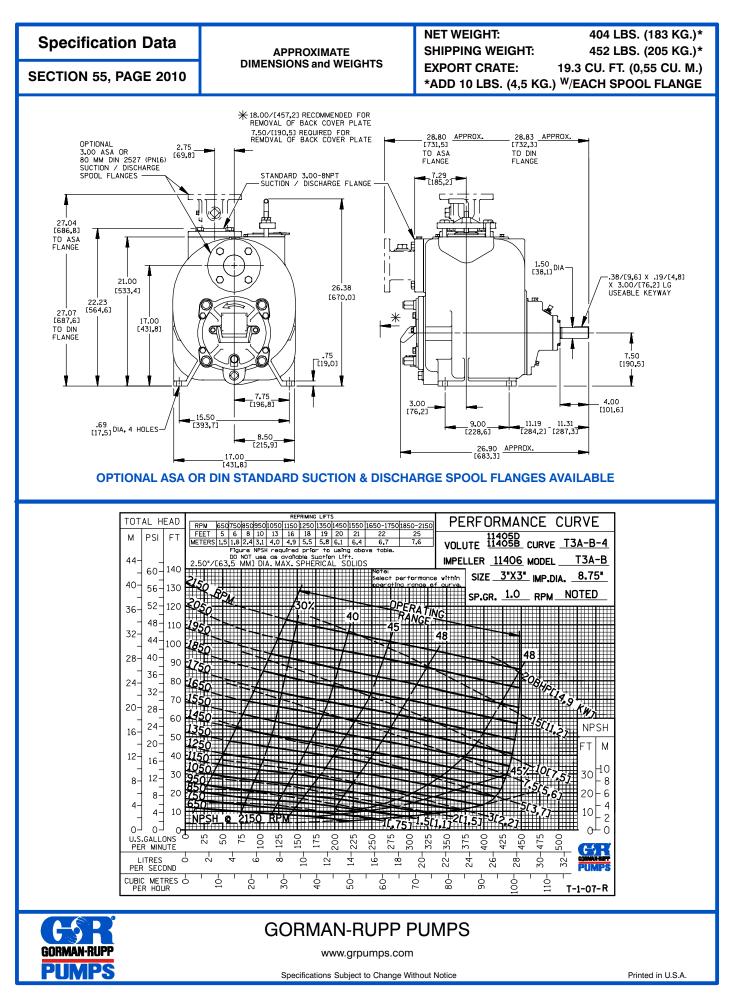

**Specification Data** 

## **Basic Pump**

Sec. 55

PAGE 2010 OCTOBER 2017

Self Priming Centrifugal Pump



## Model T3A60S-B

Size 3" x 3"



## PUMP SPECIFICATIONS



Shown with Optional Suction & Discharge Spool Flanges (Available in ASA or DIN Standard Sizes).



## SEAL DETAIL

Cartridge Type, Mechanical, Oil-Lubricated, Double Floating, Self-Aligning. Silicon Carbide Rotating and Stationary Faces. Stainless Steel 316 Stationary Seat. Fluorocarbon Elastomers (DuPont Viton<sup>®</sup> or Equivalent). Stainless Steel 18-8 Cage and Spring. Maximum Temperature of Liquid Pumped, 160°F (71°C).\*



GORMAN-RUPP

www.grpumps.com

Specifications Subject to Change Without Notice

© Copyright Gorman-Rupp Pumps 2017



© Copyright Gorman-Rupp Pumps 2017