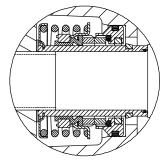

## SEAL DETAIL

Cartridge Type, Mechanical, Oil-Lubricated, Double Floating, Self-Aligning. Silicon Carbide Rotating and Stationary Faces. Stainless Steel 316 Stationary Seat. Fluorocarbon Elastomers (DuPont Viton<sup>®</sup> or Equivalent). Stainless Steel 18-8 Cage and Spring. Maximum Temperature of Liquid Pumped, 160°F (71°C).\*