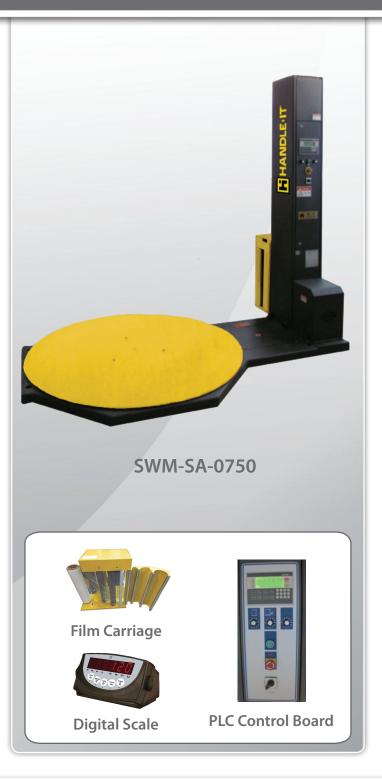

## LOW-PROFILE SEMI-AUTOMATIC STRETCH WRAP MACHINE

- Up to 250% pre-stretch film economy
- 4,400 lb. Capacity
- 59" Diameter turntable
- Max. load size to wrap: 48"W x 72"L x 83"H
- 6 Available working modes
- 110v Plug-in power source
- Photo-eye automatic height detection
- Heavy duty structural steel frame
- PLC controls & LCD screen allow the user to customize the machine's wrapping sequence to ensure a secure wrap
- Energy-saving stepless frequency variation motor
- Closed loop self-adjusting film carriage supports 20" machine film
- 1/2 Horsepower turntable drive motor

## OPTIONS

- Standard loading ramp for easy pallet jack use
- Extended length heavy duty loading ramp for electric equipment
- Wrap height extension to 98" height
- Load height gauge
- Frame extension for larger pallets
- Turntable surround deck for pit mounting
- Scale package with digital weight indicator
- Top press for stabilizing loads