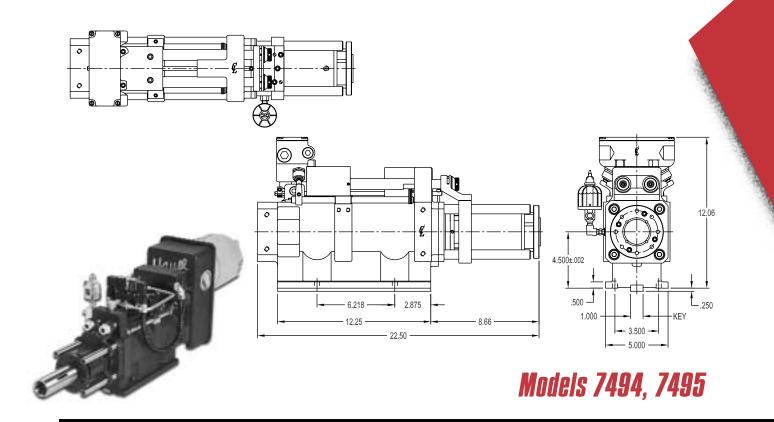

## Specifications (Unit: inch)

| Model<br>No. | Thrust | Stroke | Screw<br>Length | Max.<br>Spindle<br>Speed | Min.<br>Spindle<br>Speed | Pitches<br>Avail. | Rapid<br>Travel |
|--------------|--------|--------|-----------------|--------------------------|--------------------------|-------------------|-----------------|
| 7494         | N/A    | 4"     | 4"              | 2000                     | 80                       | Std/Metric        | No              |
| 7495*        | N/A    | 4"     | 4"              | 1000                     | 80                       | Std/Metric        | No              |

\*Note: For single spindle application add "ZZ" to "Special" column on order form.

Other lead screw models are available in 4" stroke configurations. Contact Hause Machines or your local representative for details.

**Example: 7494-BE-A-A-BB-B1** This code specifies a Lead Screw Tapping unit (Model No. 7494) with 4" of lead screw stroke. Accessorizing this unit is a 1-1/16" Adjustable Adapter Spindle, Inline Shaft Drive, 5-Step Pulleys, and a 1.35 HP Demag Motor, mounted behind the unit on a Small Extended Belt Housing.