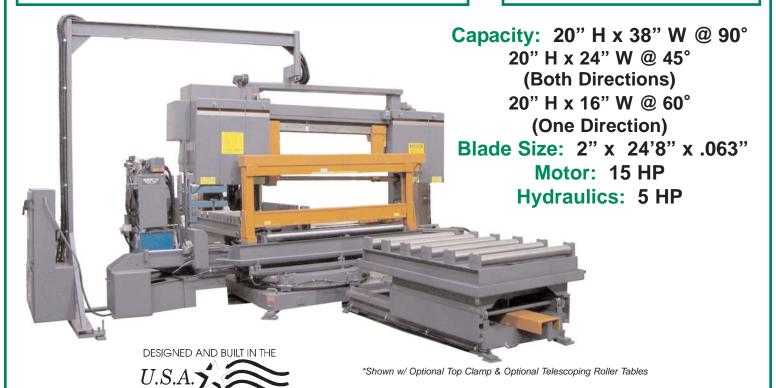

## **Dual Column** DC-2038RB1

## Standard Features:

Pedestal Console - Manual control w/ 30' Umbilical Rotary Table for Base to Pivot

2 Degree Arm Cant

Vising on Both Sides of Blade

Moveable Guide Arm from Console

Adjustable Clamping Pressure (0-2,500 lbs.)

Powered Miter Controlled From Console

Flood Coolant System

Electronically Controlled Traverse (ECT)

Controls Feed Rate & Cutting Force

Carbide Blade Guides

Powered Blade Brush

Automatic Shut Off If Blade Breaks

Powered Blade Tension

Infinitely Variable Blade Speed (75-400 SFPM)

LED Blade Speed Readout w/ Blade Stall