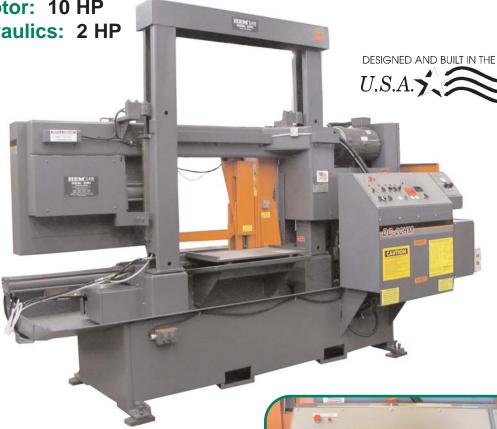

## **Dual Column** DC-20HM

Capacity: 20" Round x 20" Flat Blade Size: 1-1/2" x 19'6" x .050"

> Motor: 10 HP **Hydraulics: 2 HP**

## Standard Features:

Console on Front of Saw - Manual Control Variable Frequency Controller

Split Main Vise Assembly

Variable Vise Pressure

Power Blade Brush

Blade Break Switch

Powered Blade Tension

Rapid Down for Arm Control

Powered Guide Arm

Chip Auger System

Wash Down Hose

Flood Style Coolant System

18" Solid Discharge Table

## Optional Features:

- Full Capacity Top Clamp Main Vise
- Cut Watcher System
- Laser Light System
- Hydraulic Computer Controlled Traverse (HCCT)
- Spray Mist Coolant System

P. O. Box 1148 • Pryor, OK • 74362