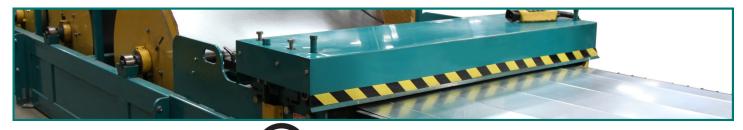

## Model PCF6016

This machine is designed to feed a plasma cutting table. It is comprised of a drive motor and a series of rolls to feed and remove coil set from the material.

The operator uses an on/off switch attached to an electrical cable to advance the material. This allows the operator to feed the material to proper location along the plasma table.

Drive is by way of entry pinch rolls, and exit pinch rolls. Straightening is accomplished with a fifth roll, which is located between the entry and exit rolls. This straightening roll is controlled by way of a hand wheel to vary the amount of flattening.