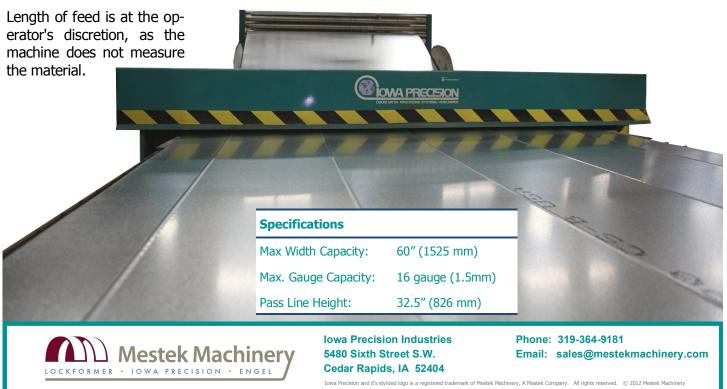

## Model PCF6016

This machine is designed to feed a plasma cutting table. It is comprised of a drive motor and a series of rolls to feed and remove coil set from the material.

The operator uses an on/off switch attached to an electrical cable to advance the material. This allows the operator to feed the material to proper location along the plasma table.