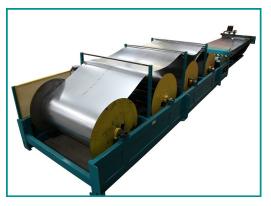

## Model PCF6016

This machine is designed to feed a plasma cutting table. It is comprised of a drive motor and a series of rolls to feed and remove coil set from the material.

The operator uses an on/off switch attached to an electrical cable to advance the material. This allows the operator to feed the material to proper location along the plasma table.

Drive is by way of entry pinch rolls, and exit pinch rolls. Straightening is accomplished with a fifth roll, which is located between the entry and exit rolls. This straightening roll is controlled by way of a hand wheel to vary the amount of flattening.