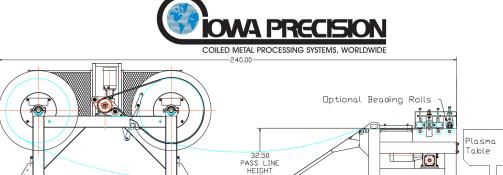

## Model PCF6016

This machine is designed to feed a plasma cutting table. It is comprised of a drive motor and a series of rolls to feed and remove coil set from the material.

The operator uses an on/off switch attached to an electrical cable to advance the material. This allows the operator to feed the material to proper location along the plasma table.

Drive is by way of entry pinch rolls, and exit pinch rolls. Straightening is accomplished with a fifth roll, which is located between the entry and exit rolls. This straightening roll is controlled by way of a hand wheel to vary the amount of flattening.