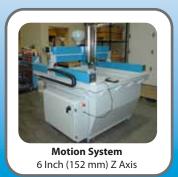

#### **BOSS-CUTTER FEATURES:**

• 3-Axis Motion System

**Model 1000:** 40" x 40" (1000 mm x 1000 mm)

**Model 1500:** 60" x 60" (1500 mm x 1500 mm)

- Jet Edge 30hp ECO-JET Direct Drive Waterjet Pump
- Operate with a Windows® PC
- FlashCut Pro-Series Stepper Controller and FlashCut CNC software
- IGEMS CAD/CAM software