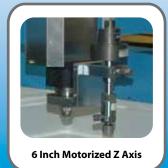

#### **BOSS-CUTTER FEATURES:**

• 3-Axis Motion System

**Model 1000:** 40" x 40" (1000 mm x 1000 mm)

**Model 1500:** 60" x 60" (1500 mm x 1500 mm)

- Jet Edge 30hp ECO-JET Direct Drive Waterjet Pump
- Operate with a Windows® PC
- FlashCut Pro-Series Stepper Controller and FlashCut CNC software
- IGEMS CAD/CAM software