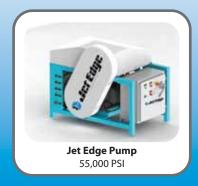

The system comes standard with a 30hp Jet Edge ECO-JET direct-drive pump, but can be upgraded to any of Jet Edge's 55,000 psi (3800 bar) pumps. Jet Edge offers both direct-drive pumps or hydraulic intensifier pumps, available in 30-280hp models.