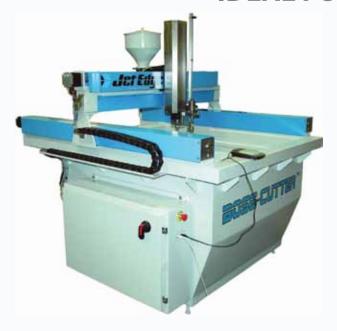

## Own a Powerful Waterjet Cutting System Without Breaking the Bank!

Designed especially for cost-conscious shops with limited floor space, Jet Edge's BOSS-CUTTER waterjet system cuts parts up to 6" thick from virtually any material. It is available in two sizes: 40"x40" (1000 mm X 1000 mm) and 60"x60" (1500 mm x1500 mm). The BOSS-CUTTER can be configured for both abrasive waterjet cutting and water-only cutting (abrasive is added when cutting hard materials such as metals; soft materials such as foam can typically be cut with water only).

#### **BOSS-CUTTER FEATURES:**

• 3-Axis Motion System

**Model 1000:** 40" x 40" (1000 mm x 1000 mm)

**Model 1500:** 60" x 60" (1500 mm x 1500 mm)

- Jet Edge 30hp ECO-JET Direct Drive Waterjet Pump
- Operate with a Windows® PC
- FlashCut Pro-Series Stepper Controller and FlashCut CNC software
- IGEMS CAD/CAM software