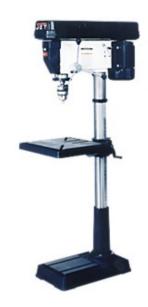

## 20" FLOOR DRILL PRESS

Hinged metal belt and pulley cover coupled with quick adjustment motor mount allow rapid changing of spindle speeds

Rotating, 45° tilting, crank-operated worktable with quick release clamp

On/off switch located on front of the drill press head

A 1/2" diameter external positive depth stop with three nut locking feature for quick adjustment

Adjustable tension spindle return spring

Spindle is supported by high quality ball bearings

Built-in work lamp on all models, bulb not included.

Drill chuck and key included

JET