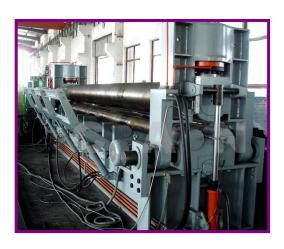

#### Photos about the machine

## W11SNC-40X2000 3-rollers hydraulic rolling machine

W11S is the hydraulic three rollers plate rolling machine, The bottom two rollers drive the upper roller turn, Three rollers are turning at the same time. So the steel plate is rolled into round shape. The upper roller can do the up and down movement. Also the upper roller can do the forwarder and back movement.