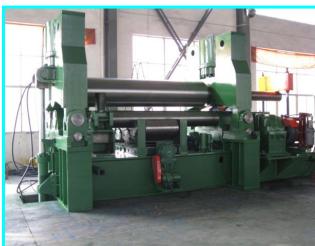

| mm    | 40                 |
| Pre-bend work ability              | mm    | T35×B2000×Φmin1250 |
| Roll work ability                  | mm    | T40×B2000×Φmin1250 |
| The diameter of up-roller          | mm    | 500                |
| The diameter of down-roller        | mm    | 275                |
| The distance of two bottom rollers | mm    | 460                |
| Support rollers                    | mm    | 1group*4           |
| Rolling speed                      | m/min | 4                  |
| Main motor power                   | KW    | 45                 |
| Hydraulic motor power              | KW    | 22                 |
| Move motor power                   | KW    | 5.5                |

# MORE COMPETIVE PRICE.WELCOME TO OUR COMPANY

#### Photos about the machine













## MORE COMPETIVE PRICE.WELCOME TO OUR COMPANY

#### Detailed parts about the machine

A. Lifting device of up roller



**B** Drive device of bottom rollers



C Upper roller position controller



D Hydraulic system



E: Electrical parts



F: Controller:



# This first-class quality assurance

### **Opinion Parts:**

**Hydraulic Material plate support** 



Material supply equipments



Hydraulic Material plate support



Material supply equipments



Round shape product welding part



Round shape product welding part



# This first-class quality assurance

## Controller



#### MORE COMPETITIVE PRICE. PLEASE CHOSE JUGAO



#### MORE COMPETITIVE PRICE. PLEASE CHOSE JUGAO



#### **XI: Remittance Information**

Account Bank: BANK OF CHINA LTD., HAIAN SUB-BRANCH

**SWIFT CODE: B