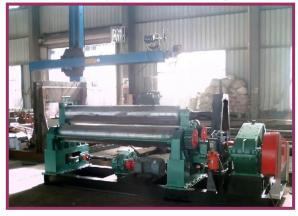

#### Photos about the machine

## W11SNC-40X2000 3-rollers hydraulic rolling machine

W11S is the hydraulic three rollers plate rolling machine, The bottom two rollers drive the upper roller turn, Three rollers are turning at the same time. So the steel plate is rolled into round shape. The upper roller can do the up and down movement. Also the upper roller can do the forwarder and back movement.