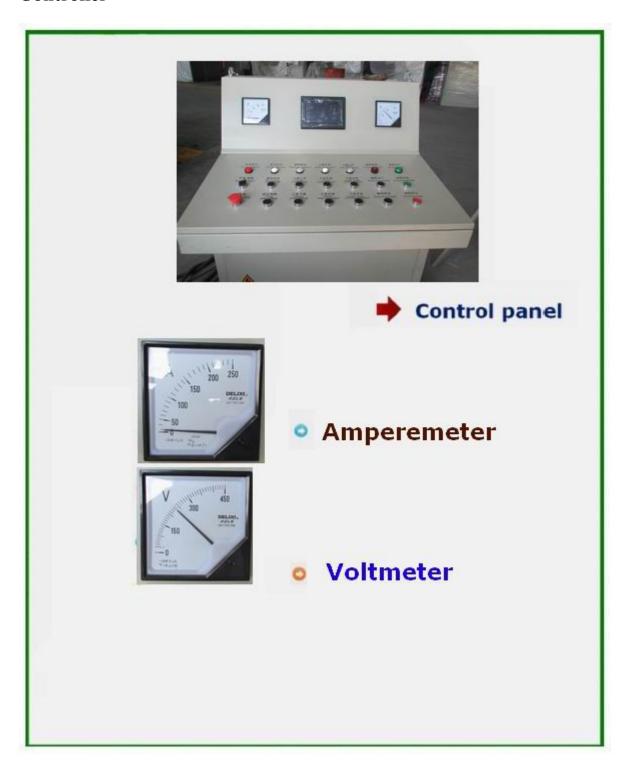

otor power              | KW    | 22                 |
| Move motor power                   | KW    | 5.5                |

# MORE COMPETIVE PRICE.WELCOME TO OUR COMPANY

#### Photos about the machine













## MORE COMPETIVE PRICE.WELCOME TO OUR COMPANY

#### Detailed parts about the machine

A. Lifting device of up roller



**B** Drive device of bottom rollers



C Upper roller position controller



D Hydraulic system



E: Electrical parts



F: Controller:



# This first-class quality assurance

### **Opinion Parts:**

**Hydraulic Material plate support** 



Material supply equipments



Hydraulic Material plate support



Material supply equipments



Round shape product welding part



Round shape product welding part



# This first-class quality assurance

## Controller



#### MORE COMPETITIVE PRICE. PLEASE CHOSE JUGAO



#### MORE COMPETITIVE PRICE. PLEASE CHOSE JUGAO



#### **XI: Remittance Information**

Account Bank: BANK OF CHINA LTD., HAIAN SUB-BRANCH

**SWIFT CODE: BKCHCNBJ95G** 

Bank Add: 18 Changjiang Rd(m), Haian, Nantong, Jiangsu, China 226600

Beneficiary: NANTONG JUGAO MACHINERY CO.,LTD.

A/C NO.: 535258233084

Note: The copyright of this document belong to NANTONG JUGAO.

NANTONG JUGAO MACHINERY CO.,LTD( Techonogy Department)

Service Hotline: 008651388932366

WWW. NTJUGAO. COM