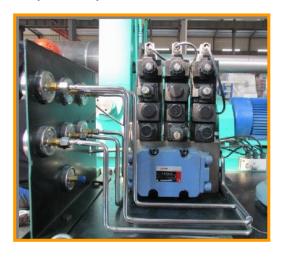

#### Detailed parts about the machine

A. Lifting device of up roller

**B** Drive device of bottom rollers

C Upper roller position controller

D Hydraulic system

E: Electrical parts

F: Controller: