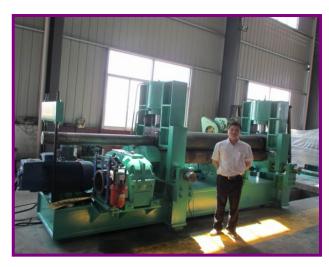

| mm    | 40                 |
| Pre-bend work ability              | mm    | T35×B2000×Φmin1250 |
| Roll work ability                  | mm    | T40×B2000×Φmin1250 |
| The diameter of up-roller          | mm    | 500                |
| The diameter of down-roller        | mm    | 275                |
| The distance of two bottom rollers | mm    | 460                |
| Support rollers                    | mm    | 1group*4           |
| Rolling speed                      | m/min | 4                  |
| Main motor power                   | KW    | 45                 |
| Hydraulic motor power              | KW    | 22                 |
| Move motor power                   | KW    | 5.5                |

# MORE COMPETIVE PRICE.WELCOME TO OUR COMPANY

#### Photos about the machine













## MORE COMPETIVE PRICE.WELCOME TO OUR COMPANY

#### Detailed parts about the machine

A. Lifting device of up roller



**B** Drive device of bottom rollers



C Upper roller position controller



D Hydraulic system



E: Electrical parts



F: Controller:



# This first-class quality assurance

### **Opinion Parts:**

**Hydraulic Material plate support** 



Material supply equipments



Hydraulic Material plate support



Material supply equipments



Round shape product welding part



Round shape product welding part



# This first-class quality assurance

## Controller



#### MORE COMPETITIVE PRICE. PLEASE CHOSE JUGAO



#### MORE COMPETITIVE PRICE. PLEASE CHOSE JUGAO



#### **XI: Remittance Information**

Account Bank: BANK OF CHINA LTD., HAIAN SUB-BRANCH

**SWIFT CODE: BKC