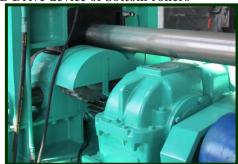

#### Detailed parts about the machine

A. Lifting device of up roller

**B** Drive device of bottom rollers

C Upper roller position controller

D Hydraulic system

E: Electrical parts

F: Controller: