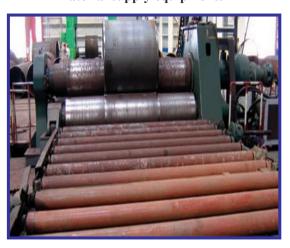

#### Photos about the machine

## W11SNC-40X2000 3-rollers hydraulic rolling machine

W11S is the hydraulic three rollers plate rolling machine, The bottom two rollers drive the upper roller turn, Three rollers are turning at the same time. So the steel plate is rolled into round shape. The upper roller can do the up and down movement. Also the upper roller can do the forwarder and back movement.