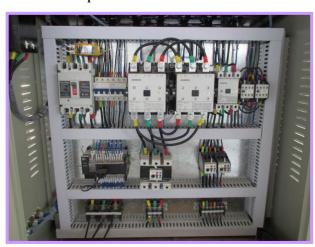

#### Detailed parts about the machine

A. Lifting device of up roller

**B** Drive device of bottom rollers

C Upper roller position controller

D Hydraulic system

E: Electrical parts

F: Controller: