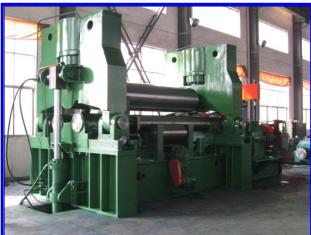

#### Photos about the machine

## W11SNC-40X2000 3-rollers hydraulic rolling machine

W11S is the hydraulic three rollers plate rolling machine, The bottom two rollers drive the upper roller turn, Three rollers are turning at the same time. So the steel plate is rolled into round shape. The upper roller can do the up and down movement. Also the upper roller can do the forwarder and back movement.