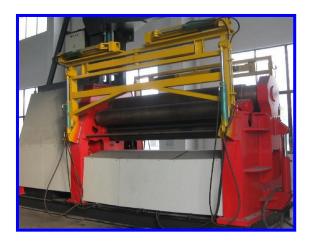

## W11SNC-40X2000 3-rollers hydraulic rolling machine

W11S is the hydraulic three rollers plate rolling machine, The bottom two rollers drive the upper roller turn, Three rollers are turning at the same time. So the steel plate is rolled into round shape. The upper roller can do the up and down movement. Also the upper roller can do the forwarder and back movement.

Advantages: The upper roller can do the up and down movement. Also the upper roller can do the forwarder and back movement. So the advance bending for two ends of the steel plate can be finished in the plate rolling machine.

#### Photos about the machine