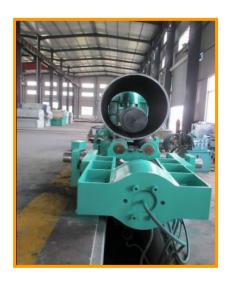

#### Detailed parts about the machine

A. Lifting device of up roller

**B** Drive device of bottom rollers

C Upper roller position controller

D Hydraulic system

E: Electrical parts

F: Controller: