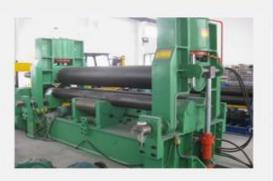

## W11SNC-40X2000 3-rollers hydraulic rolling machine

W11S is the hydraulic three rollers plate rolling machine, The bottom two rollers drive the upper roller turn, Three rollers are turning at the same time. So the steel plate is rolled into round shape. The upper roller can do the up and down movement. Also the upper roller can do the forwarder and back movement.

Advantages: The upper roller can do the up and down movement. Also the upper roller can do the forwarder and back movement. So the advance bending for two ends of the steel plate can be finished in the plate rolling machine.

#### Photos about the machine