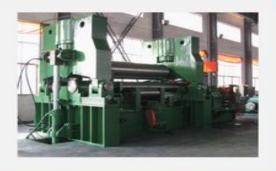

## W11SNC-40X2000 3-rollers hydraulic rolling machine

W11S is the hydraulic three rollers plate rolling machine, The bottom two rollers drive the upper roller turn, Three rollers are turning at the same time. So the steel plate is rolled into round shape. The upper roller can do the up and down movement. Also the upper roller can do the forwarder and back movement.

Advantages: The upper roller can do the up and down movement. Also the upper roller can do the forwarder and back movement. So the advance bending for two ends of the steel plate can be finished in the plate rolling machine.

#### Photos about the machine