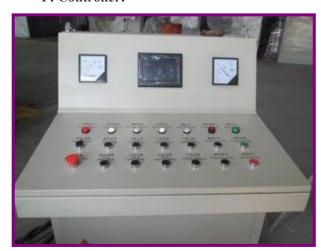

er        | mm    | 275                |
| The distance of two bottom rollers | mm    | 460                |
| Support rollers                    | mm    | 1group*4           |
| Rolling speed                      | m/min | 4                  |
| Main motor power                   | KW    | 45                 |
| Hydraulic motor power              | KW    | 22                 |
| Move motor power                   | KW    | 5.5                |

# MORE COMPETIVE PRICE.WELCOME TO OUR COMPANY

#### Photos about the machine













## MORE COMPETIVE PRICE.WELCOME TO OUR COMPANY

#### Detailed parts about the machine

A. Lifting device of up roller



**B** Drive device of bottom rollers



C Upper roller position controller



D Hydraulic system



E: Electrical parts



F: Controller:



# This first-class quality assurance

### **Opinion Parts:**

**Hydraulic Material plate support** 



Material supply equipments



Hydraulic Material plate support



Material supply equipments



Round shape product welding part



Round shape product welding part



# This first-class quality assurance

## Controller



#### MORE COMPETITIVE PRICE. PLEASE CHOSE JUGAO



#### MORE COMPETITIVE PRICE. PLEASE CHOSE JUGAO



#### **XI: Remittance Information**

Account Bank: BANK OF CHINA LTD., HAIAN SUB-BRANCH

**SWIFT CODE: BKCHCNBJ95G** 

Bank Add: 18 Changjiang Rd(m), Haian, Nantong, Jiangsu, China 226600

Beneficiary: NANTONG JUGAO MACHINERY CO.,LTD.

A/C NO.: 535258233084

Note: The copyright of this document belong to NANTONG JUGAO.

NANTONG JUGAO MACHINERY CO.,LTD( Techonogy Depar