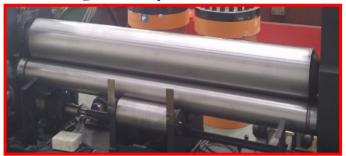

| mm    | T40×B2000×Φmin1250 |
| The diameter of up-roller          | mm    | 500                |
| The diameter of down-roller        | mm    | 275                |
| The distance of two bottom rollers | mm    | 460                |
| Support rollers                    | mm    | 1group*4           |
| Rolling speed                      | m/min | 4                  |
| Main motor power                   | KW    | 45                 |
| Hydraulic motor power              | KW    | 22                 |
| Move motor power                   | KW    | 5.5                |

# MORE COMPETIVE PRICE.WELCOME TO OUR COMPANY

#### Photos about the machine













## MORE COMPETIVE PRICE.WELCOME TO OUR COMPANY

#### Detailed parts about the machine

A. Lifting device of up roller



**B** Drive device of bottom rollers



C Upper roller position controller



D Hydraulic system



E: Electrical parts



F: Controller:



# This first-class quality assurance

### **Opinion Parts:**

**Hydraulic Material plate support** 



Material supply equipments



Hydraulic Material plate support



Material supply equipments



Round shape product welding part



Round shape product welding part



# This first-class quality assurance

## Controller



#### MORE COMPETITIVE PRICE. PLEASE CHOSE JUGAO



#### MORE COMPETITIVE PRICE. PLEASE CHOSE JUGAO



#### **XI: Remittance Information**

Account Bank: BANK OF CHINA LTD., HAIAN SUB-BRANCH

**SWIFT CODE: BKCHCNBJ95G** 

Bank Add: 18 Changjiang Rd(m), Haian, Nantong, Jiangsu, China 226600

Beneficiary: NANTONG JUGAO MACHINERY CO.