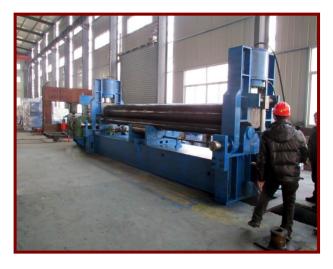

| mm    | 40                 |
| Pre-bend work ability              | mm    | T35×B2000×Φmin1250 |
| Roll work ability                  | mm    | T40×B2000×Φmin1250 |
| The diameter of up-roller          | mm    | 500                |
| The diameter of down-roller        | mm    | 275                |
| The distance of two bottom rollers | mm    | 460                |
| Support rollers                    | mm    | 1group*4           |
| Rolling speed                      | m/min | 4                  |
| Main motor power                   | KW    | 45                 |
| Hydraulic motor power              | KW    | 22                 |
| Move motor power                   | KW    | 5.5                |

# MORE COMPETIVE PRICE.WELCOME TO OUR COMPANY

#### Photos about the machine













## MORE COMPETIVE PRICE.WELCOME TO OUR COMPANY

#### Detailed parts about the machine

A. Lifting device of up roller



**B** Drive device of bottom rollers



C Upper roller position controller



D Hydraulic system



E: Electrical parts



F: Controller:



# This first-class quality assurance

### **Opinion Parts:**

**Hydraulic Material plate support** 



Material supply equipments



Hydraulic Material plate support



Material supply equipments



Round shape product welding part



Round shape product welding part



# This first-class quality assurance

## Controller



#### MORE COMPETITIVE PRICE. PLEASE CHOSE JUGAO



#### MORE COMPETITIVE PRICE. PLEASE CHOSE JUGAO



#### **XI: Remittance Information**

Account Bank: BANK OF CHINA LTD., HAIAN SUB-BRANCH

**SWIFT CODE: