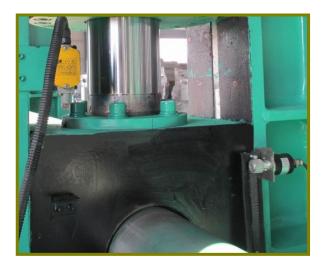

#### Detailed parts about the machine

A. Lifting device of up roller

**B** Drive device of bottom rollers

C Upper roller position controller

D Hydraulic system

E: Electrical parts

F: Controller: