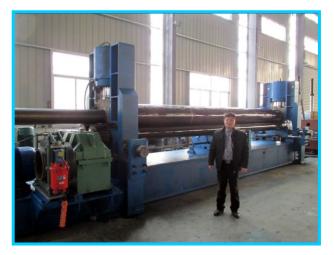

#### Photos about the machine

## W11SNC-40X2000 3-rollers hydraulic rolling machine

W11S is the hydraulic three rollers plate rolling machine, The bottom two rollers drive the upper roller turn, Three rollers are turning at the same time. So the steel plate is rolled into round shape. The upper roller can do the up and down movement. Also the upper roller can do the forwarder and back movement.