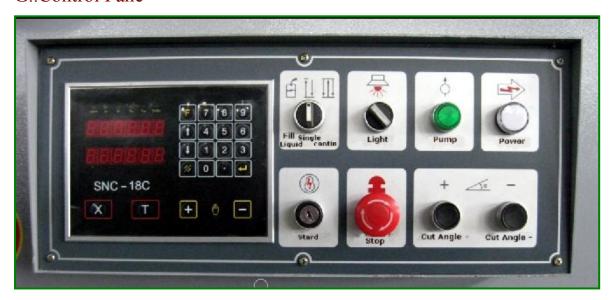

|
|     |                                  | Height    | 2300       | mm                |        |

# **EXCELLENT QUALITY, RELIABLE**

E: The main components supporting manufacturers (Opinions)









## **JUGAO MACHINERY, HEART SERVICES**







## Working power can be chosed

1.220V 50HZ 3phase

2.220V 60HZ 3phase

3.240V 50HZ 3phase

4.240V 60HZ 3phase

5.240V 50HZ 3phase

6.240V 60HZ 3phase

7. 200V 50HZ 3phase

8.200V 60HZ 3phase

9..380V 50HZ 3phase

10.380V 60HZ 3phase

11.400V 50HZ 3phase

12.400V 60HZ 3phase

13.415V 50HZ 3phase

14.415V 60HZ 3phase

15.440V 50HZ 3phase

16.440V 60HZ 3phase

# This first-class quality assurance

# F.Shearing machine operation Guide

Notice: Read marks on the machines before using.



# This first-class quality assurance

### G.. Control Pane







## MORE COMPETITIVE PRICE. PLEASE CHOSE JUGAO

#### H: Machine standard accessories

Anchor bolt
Nut
Apcs
Adjustment screw
Washer
Oil Gun
Nitrogen replenish tool
1pc

### I: Warranty

100% warranty for one year.

# J: Delivery time:

In 30days after seller receive the deposite.

### **K:Remittance Information**

Account Bank: BANK OF CHINA LTD., HAIAN SUB-BRANCH

**SWIFT CODE: BKCHCNBJ95G** 

Bank Add: 18 Changjiang Rd(m), Haian, Nantong, Jiangsu, China 226600

Beneficiary: NANTONG JUGAO MACHINERY CO.,LTD.

A/C NO.: 535258233084

Note: The copyright of this document belong to NATNONG JUGAO

NANTONG JUGAO MACHINERY CO.,LTD( Techonogy Department)

Service Hotline: 008651388932366