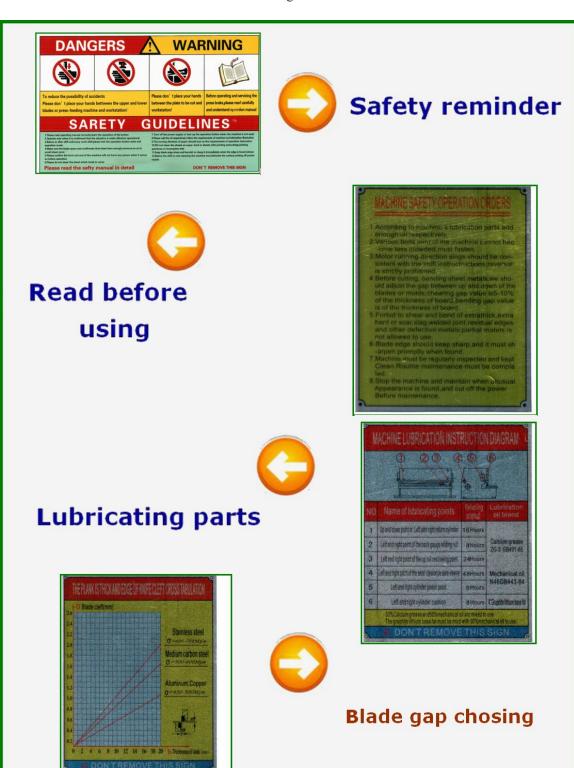

# F.Shearing machine operation Guide

Notice: Read marks on the machines before using.