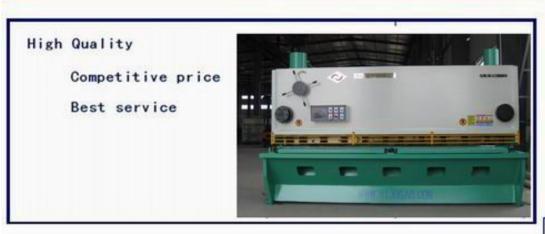

# MORE COMPETIVE PRICE.WELCOME TO OUR COMPANY

# $D_{\nu}$ Technical data

| NO. | Name                             |           | Data       | Unit              | Remark |
|-----|----------------------------------|-----------|------------|-------------------|--------|
| 1   | Max.cutting thickness            |           | 16         | mm                | MS     |
| 2   | Max.cutting width                |           | 3200       | mm                |        |
| 3   | Plate strength                   |           | ≤450       | N/mm <sup>2</sup> |        |
| 4   | Shearing angle                   |           | 0.5-2.5°   |                   |        |
| 5   | Stroke times                     |           | 8-20       | min <sup>-1</sup> |        |
| 6   | Distance between columns         |           | 3150       | mm                |        |
| 7   | Blade length                     |           | 3250       | mm                |        |
| 8   | Throat Depth                     |           | 125        | mm                |        |
| 9   | Back gauge range                 |           | 20-800     | mm                |        |
| 10  | Main motor                       | Model     | Y132M-4    |                   |        |
|     |                                  | Power     | 22         | KW                |        |
|     |                                  | Speed     | 1460       | rpm               |        |
| 11  | Axial piston pump                | Model     | 63MCY14-1B |                   |        |
|     |                                  | Flow rate | 63         | L/min             |        |
|     |                                  | Pressure  | 12.5       | MPa               |        |
| 12  | Max.pressure of hydraulic system |           | 31.5       | MPa               |        |
| 13  | Dimension                        | Length    | 4000       | mm                |        |
|     |                                  | Width     | 2200       | mm                |        |
|     |                                  | Height    | 2300       | mm                |        |