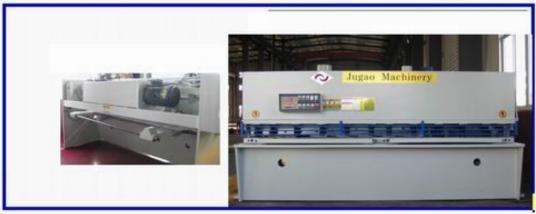

# Hydraulic guillotine technical data

A, machine model name

1, Type: QC11Y-16X3200

#### B, Performance

- The second gengration of shear.
- •Welded steel plate cinatruction, hearing to eliminate stree, with high strength and good rigidit.
- Advanced integtated hydraulic system with and excellent reliabitity quality.
- •Rapidly, accurately and conveniently adjusting the blade clear ance with the handwheel.
- The adjustable rake angle on minmize plate deformatio
- As the cutting beam has been designde in inner-inclined structure, it is easy for plates to fall down and the accuracy of products can be also guaranteed.
- Shearing in sections, shadow-line cutting.
- Couter for the motoriaed back gauge.
- ●Plate-support of bark of machine(optional).

#### C: Characteristicof our machine is superior to other Chinese machines

- •Using the Gear pump . Othe Chinese machines adope the axial piston pump. Our pump with lower noise, higher quality and advanced technology.
- •Using the energy accumulator for returning stroke. Othe Chinese machine use the nitrogen cylinders, Our returning can avoid frequency nitrogen-padded, only need oil charge, and only need one time a year under normal operation. It's easier to operate, and efficiency is improved.
- Our machine with infrared protection device at back gauge area.
- Shearing machine and press brake with safety guard.