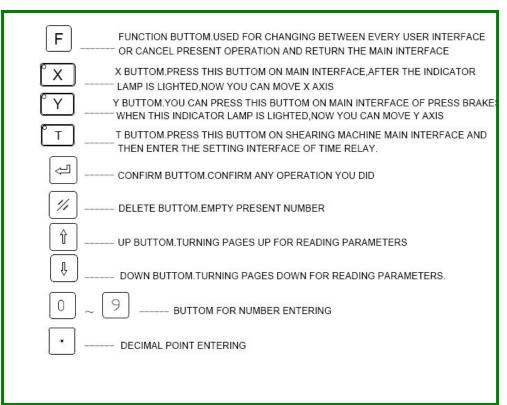

|     |                                  | Height    | 2300       | mm                |        |

# **EXCELLENT QUALITY, RELIABLE**

E: The main components supporting manufacturers (Opinions)









## **JUGAO MACHINERY, HEART SERVICES**







## Working power can be chosed

1.220V 50HZ 3phase

2.220V 60HZ 3phase

3.240V 50HZ 3phase

4.240V 60HZ 3phase

5.240V 50HZ 3phase

6.240V 60HZ 3phase

7. 200V 50HZ 3phase

8.200V 60HZ 3phase

9..380V 50HZ 3phase

10.380V 60HZ 3phase

11.400V 50HZ 3phase

12.400V 60HZ 3phase

13.415V 50HZ 3phase

14.415V 60HZ 3phase

15.440V 50HZ 3phase

16.440V 60HZ 3phase

# This first-class quality assurance

# F.Shearing machine operation Guide

Notice: Read marks on the machines before using.



# This first-class quality assurance

### G.. Control Pane







## MORE COMPETITIVE PRICE. PLEASE CHOSE JUGAO

#### H: Machine standard accessories

Anchor bolt
Nut
Apcs
Adjustment screw
Washer
Oil Gun
Nitrogen replenish tool
1pc

### I: Warranty

100% warranty for one year.

# J: Delivery time:

In 30days after seller receive the deposite.

### **K:Remittance Information**

Account Bank: BANK OF CHINA LTD., HAIAN SUB-BRANCH

**SWIFT CODE: BKCHCNBJ95G** 

Bank Add: 18 Changjiang Rd(m), Haian, Nantong, Jiangsu, China 226600

Beneficiary: NANTONG JUGAO MACHINERY CO.,LTD.

A/C NO.: 535258233084

Note: The copyright of this document belong to NATNONG JUGAO

NANTONG JUGAO MACHINERY CO.,LTD( Techonogy Department)

Service Hotline: 008651388932366