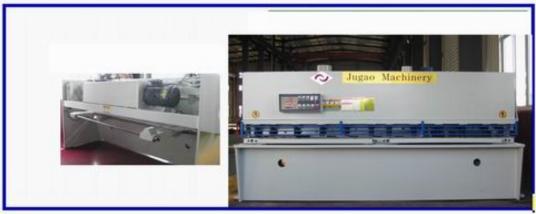

## Hydraulic guillotine technical data

A, machine model name

1, Type: QC11Y-8X2500

### B, Performance

- The second gengration of shear.
- •Welded steel plate cinatruction, hearing to eliminate stree, with high strength and good rigidit.
- Advanced integtated hydraulic system with and excellent reliabitity quality.
- •Rapidly, accurately and conveniently adjusting the blade clear ance with the handwheel.
- The adjustable rake angle on minmize plate deformatio
- As the cutting beam has been designde in inner-inclined structure, it is easy for plates to fall down and the accuracy of products can be also guaranteed.
- Shearing in sections, shadow-line cutting.
- Couter for the motoriaed back gauge.
- ●Plate-support of bark of machine(optional).