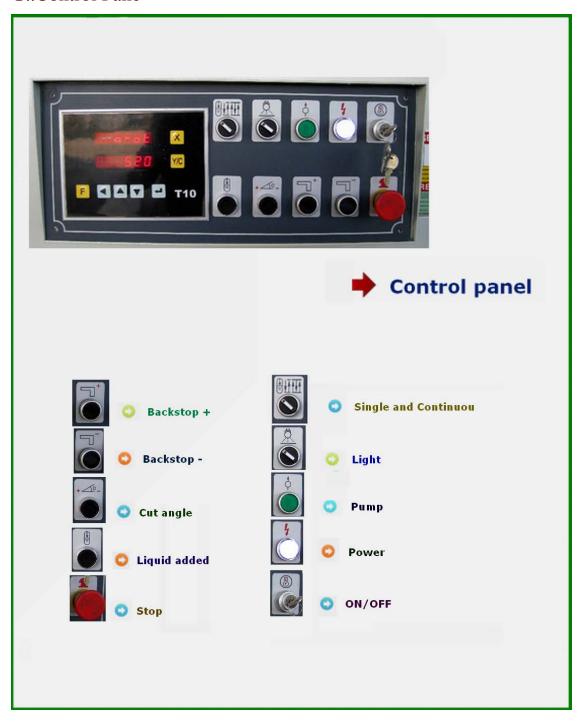

|        |

## EXCELLENT QUALITY, RELIABLE

**E:** The main components supporting manufacturers (Opinions)









### **JUGAO MACHINERY, HEART SERVICES**







## Working power can be chosed

1.220V 50HZ 3phase

2.220V 60HZ 3phase

3.240V 50HZ 3phase

4.240V 60HZ 3phase

5.240V 50HZ 3phase

6.240V 60HZ 3phase

7. 200V 50HZ 3phase

8.200V 60HZ 3phase

9..380V 50HZ 3phase

10.380V 60HZ 3phase

11.400V 50HZ 3phase

12.400V 60HZ 3phase

13.415V 50HZ 3phase

14.415V 60HZ 3phase

15.440V 50HZ 3phase

16.440V 60HZ 3phase

# This first-class quality assurance

## F. Shearing machine operation Guide

Notice: Read marks on the machines before using.







# Read before using



# **Lubricating parts**









Blade gap chosing

## This first-class quality assurance

## G..Control Pane



## MORE COMPETITIVE PRICE. PLEASE CHOSE JUGAO



### MORE COMPETITIVE PRICE. PLEASE CHOSE JUGAO

### H: Machine standard accessories

Anchor bolt
Nut
Apcs
Adjustment screw
Washer
Oil Gun
Nitrogen replenish tool
1pc

### I: Warranty

100% warranty for one year.

### **J:** Delivery time:

In 30days after seller receive the deposite.

### **K:Remittance Information**

Account Bank: BANK OF CHINA LTD., HAIAN SUB-BRANCH

**SWIFT CODE: BKCHCNBJ95G** 

Bank Add: 18 Changjiang Rd(m), Haian, Nantong, Jiangsu, China 226600

Beneficiary: NANTONG JUGAO MACHINERY CO.,LTD.

A/C NO.: 535258233084

Note: The copyright of this document belong to NATNONG JUGAO

NANTONG JUGAO MACHINERY CO.,LTD( Techonogy Department)

Service Hotline: 008651388932366