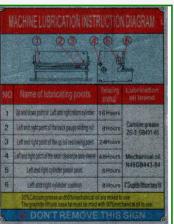

|
|     |                                  | Height    | 1920       | mm                |        |

## EXCELLENT QUALITY, RELIABLE

**E:** The main components supporting manufacturers (Opinions)









### **JUGAO MACHINERY, HEART SERVICES**







## Working power can be chosed

1.220V 50HZ 3phase

2.220V 60HZ 3phase

3.240V 50HZ 3phase

4.240V 60HZ 3phase

5.240V 50HZ 3phase

6.240V 60HZ 3phase

7. 200V 50HZ 3phase

8.200V 60HZ 3phase

9..380V 50HZ 3phase

10.380V 60HZ 3phase

11.400V 50HZ 3phase

12.400V 60HZ 3phase

13.415V 50HZ 3phase

14.415V 60HZ 3phase

15.440V 50HZ 3phase

16.440V 60HZ 3phase

# This first-class quality assurance

## F. Shearing machine operation Guide

Notice: Read marks on the machines before using.







# Read before using



# **Lubricating parts**









Blade gap chosing

## This first-class quality assurance

## G..Control Pane



## MORE COMPETITIVE PRICE. PLEASE CHOSE JUGAO



### MORE COMPETITIVE PRICE. PLEASE CHOSE JUGAO

### H: Machine standard accessories

Anchor bolt
Nut
Apcs
Adjustment screw
Washer
Oil Gun
Nitrogen replenish tool
1pc

### I: Warranty

100% warranty for one year.

### **J:** Delivery time:

In 30days after seller receive the deposite.

### **K:Remittance Information**

Account Bank: BANK OF CHINA LTD., HAIAN SUB-BRANCH

**SWIFT CODE: BKCHCNBJ95G** 

Bank Add: 18 Changjiang Rd(m), Haian, Nantong, Jiangsu, China 226600

Beneficiary: NANTONG JUGAO MACHINERY CO.,LTD.

A/C NO.: 535258233084

Note: The copyright of this document belong to NATNONG JUGAO

NANTONG JUGAO MACHINERY CO.,LTD( Techonogy Department)

Service H