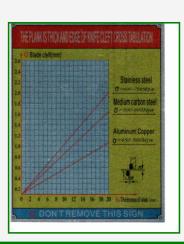

|
|     |                                  | Height    | 1920       | mm                |        |

## EXCELLENT QUALITY, RELIABLE

**E:** The main components supporting manufacturers (Opinions)









### **JUGAO MACHINERY, HEART SERVICES**







## Working power can be chosed

1.220V 50HZ 3phase

2.220V 60HZ 3phase

3.240V 50HZ 3phase

4.240V 60HZ 3phase

5.240V 50HZ 3phase

6.240V 60HZ 3phase

7. 200V 50HZ 3phase

8.200V 60HZ 3phase

9..380V 50HZ 3phase

10.380V 60HZ 3phase

11.400V 50HZ 3phase

12.400V 60HZ 3phase

13.415V 50HZ 3phase

14.415V 60HZ 3phase

15.440V 50HZ 3phase

16.440V 60HZ 3phase

# This first-class quality assurance

## F. Shearing machine operation Guide

Notice: Read marks on the machines before using.







# Read before using



# **Lubricating parts**









Blade gap chosing

## This first-class quality assurance

## G..Control Pane



## MORE COMPETITIVE PRICE. PLEASE CHOSE JUGAO



### MORE COMPETITIVE PRICE. PLEASE CHOSE JUGAO

### H: Machine standard accessories

Anchor bolt
Nut
Apcs
Adjustment screw
Washer
Oil Gun
Nitrogen replenish tool
1pc

### I: Warranty

100% warranty for one year.

### **J:** Delivery time:

In 30days after seller receive the deposite.

### **K:Remittance Information**

Account Bank: BANK OF CHINA LTD., HAIAN SUB-BRANCH

**SWIFT CODE: BKCHCNBJ95G** 

Bank Add: 18 Changjiang Rd(m), Haian, Nantong, Jiangsu, China 226600

Beneficiary: NANTONG JUGAO MACHINERY CO.,LTD.

A/C NO.: 535258233084

Note: The copyright of this document belong to NATNONG JUGAO

NANTONG JUGAO MACHINERY CO.,LTD( Techonogy Department)

Ser