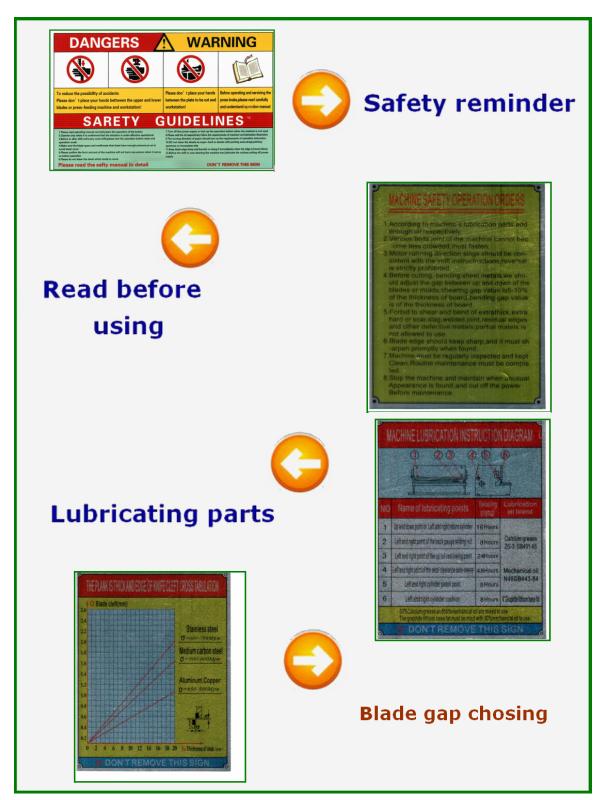

# F.Shearing machine operation Guide

Notice: Read marks on the machines before using.