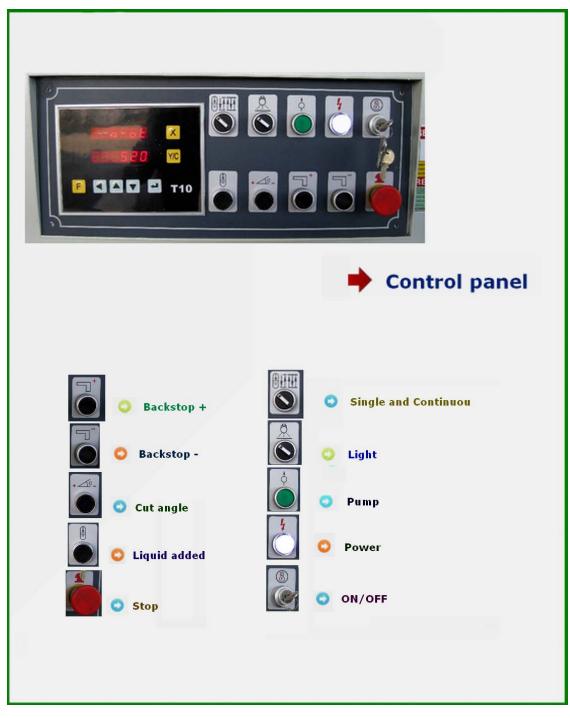

| mm                |        |
|     |                                  | Height    | 2865     | mm                |        |

# **EXCELLENT QUALITY, RELIABLE**

E: The main components supporting manufacturers (Opinions)



#### JUGAO MACHINERY, HEART SERVICES





## Working power can be chosed

1.220V 50HZ 3phase 2.220V 60HZ 3phase 3.240V 50HZ 3phase 4.240V 60HZ 3phase 5.240V 50HZ 3phase 6.240V 60HZ 3phase 7. 200V 50HZ 3phase 8.200V 60HZ 3phase 9..380V 50HZ 3phase 10.380V 60HZ 3phase 11.400V 50HZ 3phase 12.400V 60HZ 3phase 13.415V 50HZ 3phase 14.415V 60HZ 3phase 15.440V 50HZ 3phase 16.440V 60HZ 3phase

# This first-class quality assurance

# F.Shearing machine operation Guide

Notice: Read marks on the machines before using.



# This first-class quality assurance

## G..Control Pane





## MORE COMPETITIVE PRICE. PLEASE CHOSE JUGAO

## H: Machine standard accessories

| 1. Anchor bolt             | 4pcs |
|----------------------------|------|
| 2. Nut                     | 4pcs |
| 3. Adjustment screw        | 4pcs |
| 4. Washer                  | 4pcs |
| 5. Oil Gun                 | 1pc  |
| 6. Nitrogen replenish tool | 1pc  |

## I: Warranty

100% warranty for one year.

## J: Delivery time:

In 30days after seller receive the deposite.

## **K:Remittance Information**

Account Bank: <u>BANK OF CHINA LTD.,HAIAN SUB-BRANCH</u> SWIFT CODE: <u>BKCHCNBJ95G</u> Bank Add: <u>18 Changjiang Rd(m), Haian, Nantong, Jiangsu, China</u> <u>226600</u> Beneficiary: <u>NANTONG JUGAO MACHINERY CO.,LTD.</u> A/C NO.: 535258233084

Note: The copyright of this document belong to NATNON