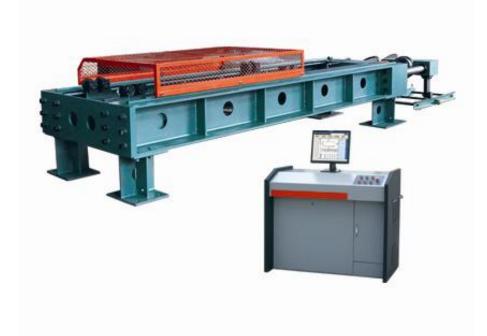

## LAW Series-500,1000,2000,3000kN Computer Controlled Electronic-Hydraulic Servo Horizontal Tensile Testing Machine

Laryee Technology Co., Ltd. ISO9000 Qualified

# **Brief Introduction**

- **1.**This testing machine with integrated steel plate welded frame structure, using single boom and double-function piston liner to load testing force and fixing specimen with cylindrical pin, load cell measuring force, several regulation grades of testing space according to length of specimen.
- Computer control and display testing force & testing curve and process test data automatically as settled requirement.
- **3.**This machine is specially used in one by one test for products like lifting straps, chains and ropes as it operates easily, and uploads slowing and steady and with strong bearing capacity.

### 1. Host System (as graph 1):

Host machine consists of hydro-cylinder stand, hydro-cylinder piston, shifting cross-beam, fixed cross-beam and load cell.

Laryee Technology Co., Ltd. Add: No.248, Guanganmenwai Avenue, Xuanwu District, Beijing 100055, China Tel: +86-10-67086287/6387 Fax: +86-10-67085997