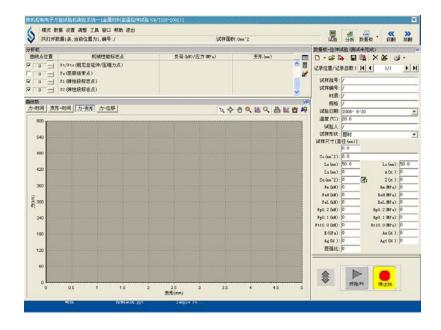

#### 3. Controlling, measuring and display system:

- **3.1.** Adopt hydraulic testing machine specially used proportion servo valve to control load of test force, operate easily.
- 3.2. Computer controls load keeping of test force.
- **3.3.** Precision Load cell measures test force.
- **3.4.** Computer screen displays test data, drawing test force VS time, force VS displacement curves, curves automatically switches to data for process.
- **3.5.** Have whole file operation and data reserving functions, test data is finished in ASC II code format, easy for secondary digital process.
- 3.6. Test report can be printed.
- **3.7.** Have completed safty protaction device.
- **3.8.** When test force over 2%-5% of maximal test force of each grade, overload protection automatically turn on, system unloads.
- **3.9.** When displacement of piston reaches limit, stroke protects, oil pump generator stops.

#### 5.Control system:

- **5.1.** Double-channel DSP control card use full digitalized circuit, with the same structure, improved interchangeability of each channel.
- 5.2. Computer Screen control and display show data and test curve.
- 5.3. Have complete data saving, historical data and picture representation function.