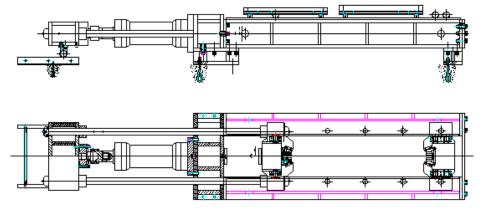

### 1. Host System (as graph 1):

Host machine consists of hydro-cylinder stand, hydro-cylinder piston, shifting cross-beam, fixed cross-beam and load cell.

Laryee Technology Co., Ltd. Add: No.248, Guanganmenwai Avenue, Xuanwu District, Beijing 100055, China Tel: +86-10-67086287/6387 Fax: +86-10-67085997

#### 1. Host machine

- **1.1.** Rack use integrated steel plate welded frame structure; main structure is comprised of front and back Clamp, oil tank and front beam.
- 1.2. Manually push back clamp stand to regulate testing space
- **1.3.** Outline is designed as requirement of horizontal testing equipment; make the machine be steady, safe and artistic.

#### 2. Loading structure : 500/1000/2000/3000KN Hydraulic Pump loading

- **2.1.** Single action piston and double-direction structure is made as precise processing technique.
- **2.2.** Adopt imported SPGO-HBTS seal component to ensure low damp between piston and cylinder.
- **2.3.** Use load cell measure axial test force, have high precise displacement measurement with encoder.
- **2.4.** The top of piston rod installed ball and socket bearing and flange plate connect it with load cell.

#### 3. Back clamp stand displacement measure device

- 3.1. Back clamp stand is pushed manually to regulate testing space easily.
- 3.2. Displacement of back grip stand is driven by movement of sustain dolly at lead rail.
- **3.3.** Testing space range:500 $\sim$ 6000mm.