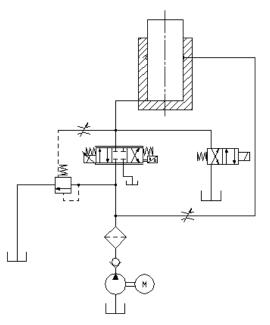

#### 2. Hydraulic power system:

Hydraulic power system is comprised of four parts: oil pump generator system, electric system, piping system and oil tank (including valve bank and supporting facility).

#### 3. Controlling, measuring and display system:

- **3.1.** Adopt hydraulic testing machine specially used proportion servo valve to control load of test force, operate easily.
- 3.2. Computer controls load keeping of test force.
- **3.3.** Precision Load cell measures test force.
- **3.4.** Computer screen displays test data, drawing test force VS time, force VS displacement curves, curves automatically switches to data for process.
- **3.5.** Have whole file operation and data reserving functions, test data is finished in ASC II code format, easy for secondary digital process.
- 3.6. Test report can be printed.
- **3.7.** Have completed safty protaction device.
- **3.8.** When test force over 2%-5% of maximal test force of each grade, overload protection automatically turn on, system unloads.
- **3.9.** When displacement of piston reaches limit, stroke protects, oil pump generator stops.

#### 4. Hydraulic pump pacakge

- **4.1.** one set 10L/min,30Mpa constant pressure pump.
  - 1) used in 2000kN loading system
  - 2) use well-known brand motor, imported low noise, high pressure gear pump.
- **4.2.** Motor is equipped with vibration damper (vibration reduction pad) to reduce vibration and noise.
- 4.3. Oil tank: whole sealing standard oil tank, 80L with oil temperature gauge, oil level indicator, precise press filter and gas filter, additionally have oil temperature, oil level and oil resistance protection and indication device. Oil filter also can be equipped as requirement of real condition.
- 4.4. Strong current controlling system: operation and control console use desk structure, placed in testing and operating area, have special operation panel make operation easily. It will stop automatically or alarm for over-limit oil temperature, filter blocked and over-low oil level.
- **4.5.** Pipeline system: master cylinder loading, hydraulic pipeline of grip actuator is connected with high-pressure hose