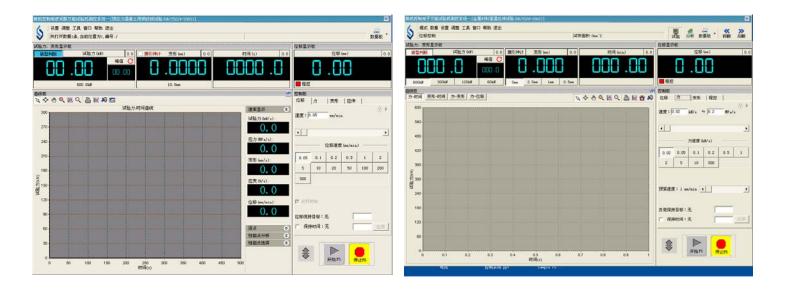

#### 3. Controlling, measuring and display system:

- **3.1.** Adopt hydraulic testing machine specially used proportion servo valve to control load of test force, operate easily.
- 3.2. Computer controls load keeping of test force.
- **3.3.** Precision Load cell measures test force.
- **3.4.** Computer screen displays test data, drawing test force VS time, force VS displacement curves, curves automatically switches to data for process.
- **3.5.** Have whole file operation and data reserving functions, test data is finished in ASC II code format, easy for secondary digital process.
- 3.6. Test report can be printed.
- **3.7.** Have completed safty protaction device.
- **3.8.** When test force over 2%-5% of maximal test force of each grade, overload protection automatically turn on, system unloads.
- **3.9.** When displacement of piston reaches limit, stroke protects, oil pump generator stops.

#### 5.Control system:

- **5.1.** Double-channel DSP control card use full digitalized circuit, with the same structure, improved interchangeability of each channel.
- 5.2. Computer Screen control and display show data and test curve.
- 5.3. Have complete data saving, historical data and picture representation function.