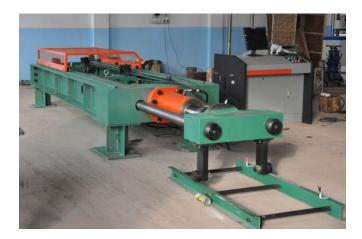

### 1. Host System (as graph 1):

Host machine consists of hydro-cylinder stand, hydro-cylinder piston, shifting cross-beam, fixed cross-beam and load cell.

Laryee Technology Co., Ltd. Add: No.248, Guanganmenwai Avenue, Xuanwu District, Beijing 100055, China Tel: +86-10-67086287/6387 Fax: +86-10-67085997

#### 1. Host machine

- **1.1.** Rack use integrated steel plate welded frame structure; main structure is comprised of front and back Clamp, oil tank and front beam.
- 1.2. Manually push back clamp stand to regulate testing space
- **1.3.** Outline is designed as requirement of horizontal testing equipment; make the machine be steady, safe and artistic.

#### 3. Back clamp stand displacement measure device

- 3.1. Back clamp stand is pushed manually to regulate testing space easily.
- 3.2. Displacement of back grip stand is driven by movement of sustain dolly at lead rail.
- **3.3.** Testing space range:500 $\sim$ 6000mm.