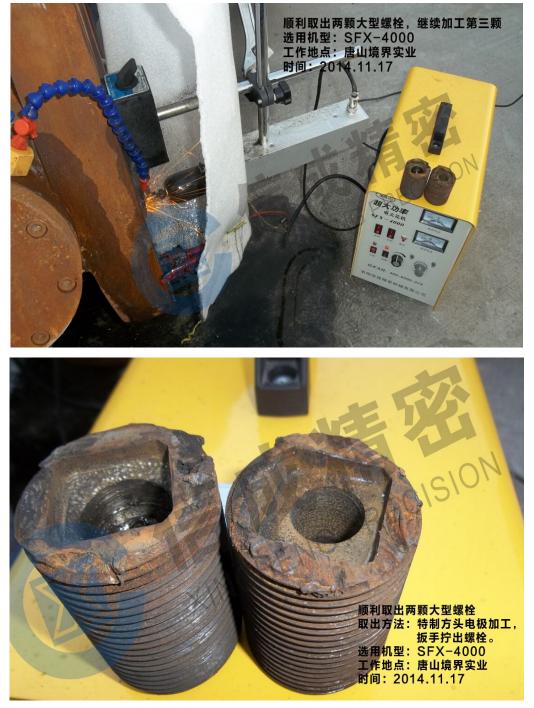

### **Scene Processing Pictures:**

Time: 17th, Nov, 2014

Working Location: Tangshan Jingjie Industry

Choice of Models: SFX-4000

Working Record: use the customized square electrode successfully removed the 48mm broken bolt.