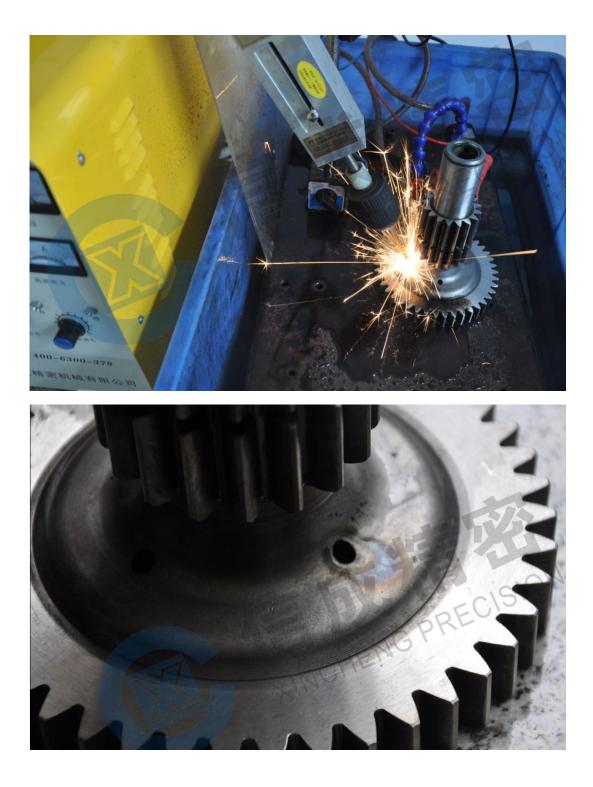

### **Scene Processing Pictures:**

Time: 17th, Nov, 2014

Working Location: Tangshan Jingjie Industry

Choice of Models: SFX-4000

Working Record: use the customized square electrode successfully removed the 48mm broken bolt.