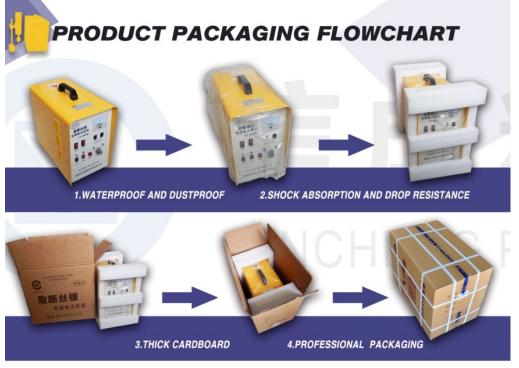

**Delivery:** Within 72 hours after 100% advanced T/T deposit checked.

**Shipment:** International express with DHL, FEDEX, TNT etc..

**Package:** Double-deck carton bag package per one set.

**100% SCENE SHOT** 