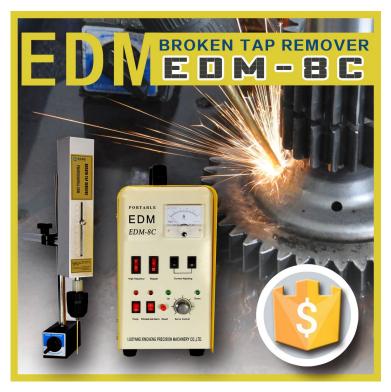

### EDM-8C

# Specification:

| Items                               | EDM-8C                     |
|-------------------------------------|----------------------------|
| Input Voltage (V)                   | AC220/110V 1Phase 50/ 60Hz |
| Input Power (W)                     | 800                        |
| Output Current (A)                  | 0-10                       |
| Secondary Output Voltage (V)        | 10-70                      |
| Suitable for Broken Tap (Bolt) Size | M2-M20                     |
| Working Liquid                      | Tap water                  |
| Electrode Diameter (mm)             | 1-10                       |
| Max Travel of Work Head (mm)        | 70                         |
| Max Processing Speed(mm/ min)       | 1                          |
| Machine Size (L*W*H mm)             | 380*160*300                |
| Package Size (L*W*H mm)             | 498*308*392                |
| Net Weight (kg)                     | 16                         |
| Gross Weight(kg)                    | 18                         |