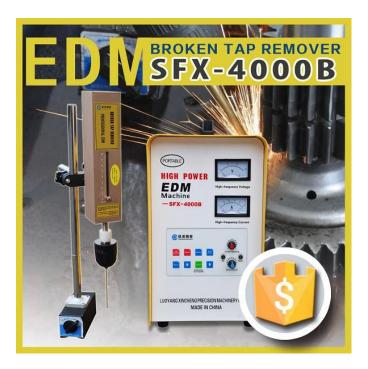

## Super Power SFX-4000B

## **Specification:**

| Items                               | SFX-4000B                  |
|-------------------------------------|----------------------------|
| Input Voltage (V)                   | AC220/110V 1Phase 50/ 60Hz |
| Input Power(w):                     | 3000                       |
| Output Current (A)                  | 0-50                       |
| Secondary Output Voltage (V)        | 10-70                      |
| Max Travel of Work Head (mm)        | 70                         |
| Electrode Diameter(mm):             | 2-24                       |
| Suitable for Broken Tap (Bolt) Size | M10-M48                    |
| Max Processing Speed(mm/min):       | 2                          |
| Working Liquid:                     | Tap water                  |
| Power Box Size(mm):                 | 420*220*370                |
| Packing Size(mm):                   | 528*325*460                |
| Net Weight(kg):                     | 26                         |
| Gross Weight(kg):                   | 28                         |