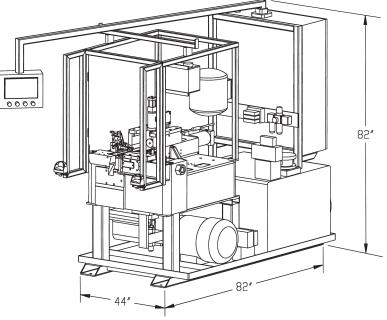

### Models M82-H-3, M82-H-4 & M82-H-6

Model M82-H-3, M82-H-4 and M82-H-6 Tube End Forming Systems

The Manchester model M82-H-3, M82-H-4 and M-82-H-6 are hydraulically operated machines that use a programmable three, four or six position rotary tool holder that is easily programmed to make 1-3 and 1-4 strokes, with a 1-6 stroke option. This machine is ideal for forming large thin wall tubing. Some of the many features and options available for this machine are listed on the other side.

#### Standard Equipment

- Cycle Time: 2.68 to 7.05 seconds\*
- Tube O.D. Capacity: 3"
- Maximum Jaw Opening: 3.25"
- Ram Cylinder: 3-1/4" bore x 6" stroke
- Ram Force: 30 tons (maximum)
- Clamp Cylinder: 2-1/2" bore x 5-1/2" stroke
- Clamp Force: 19-1/2 tons (maximum)
- Hydraulic Unit: 20HP 34GPM
- Working Pressure: 1200 PSI
- Maximum Pressure: 2500 PSI
- Air Required: 40 to 80 PSI & 3 CFM
- Electrical Required: Customer Specifications
- 12 Month Warranty on Machines

#### CALL FOR AVAILABLE STOCK MACHINES

Machine weight without oil is approximately 6,900 lbs.