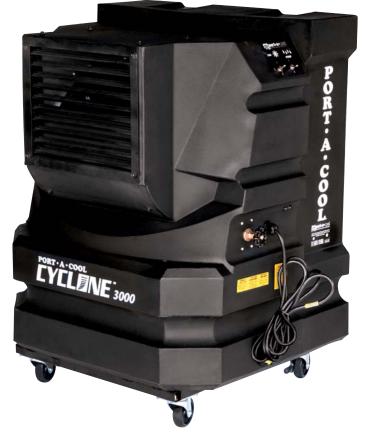

## Port-A-Cool Cyclone<sup>™</sup> 3000

| Port-A-Cool Cyclone™ 3000 Specifications |                    |
|------------------------------------------|--------------------|
| Speeds                                   | Two                |
| Air Delivery CFM                         | 2,400 / 3,000      |
| Total Amps                               | 5.6                |
| Water reservoir                          | 16 gallons         |
| Dimensions                               | 38"h x 29"w x 25"d |
| Unit weight                              | 100 lbs.           |
| Shipping weight                          | 113 lbs.           |
| Box Size                                 | 42"h x 31"w x 27"d |
| Cooling Capacity                         | 700 sq. ft.        |

STOCK NUMBER PAC2KCYC01 (BLACK) STOCK NUMBER PAC2KCYC01A (SIENNA)

## Centrifugal Air Supply, 1/3 h.p. Two-Speed Motor Cools 700 sq. ft.

Adjustable Louvers
Quieter Running Centrifugal Fan
Smaller Footprint

- Lowers temperatures up to 30 degrees F
- Energy efficient 5.6 amps for pump and motor
- Water level sight tube and sump drain
- 3/4" garden hose connection for longer running
- Durable one-piece, rust-free, leak-proof molded polyethylene housing
- Environmentally friendly efficient and effective resource use
- Cools for a fraction of the cost of air conditioning
- Cools without chemicals or refrigerants
- Long-term dependability—near maintenance-free operation
- Shipped completely assembled—ready to operate out of the box
- UL Listed (electric models) in U.S. and Canada