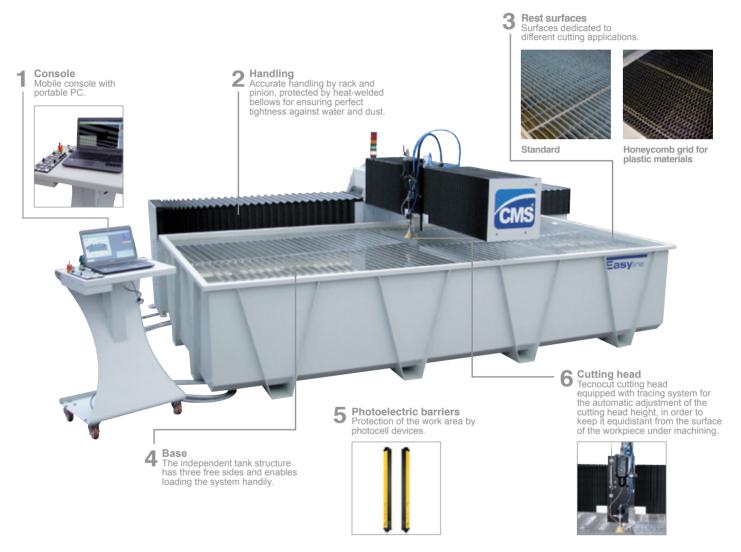

## Specifications

| Model              | 2020                            | 2040                            | 2060                            |
|--------------------|---------------------------------|---------------------------------|---------------------------------|
|                    |                                 |                                 |                                 |
| X axis             | 2000 mm                         | 4000 mm                         | 6000 mm                         |
| Y axis             | 2000 mm                         | 2000 mm                         | 2000 mm                         |
| Z axis             | 220 mm                          | 220 mm                          | 220 mm                          |
| Rest surface       | 2210x2225 mm                    | 4210x2225 mm                    | 6210x2225 mm                    |
| Overall dimensions | 2936x3393 mm<br>(no photocells) | 4936x3393 mm<br>(no photocells) | 6936x3393 mm<br>(no photocells) |