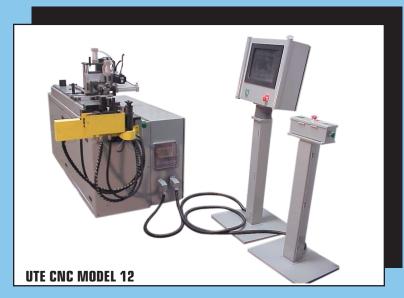

## **GENERAL SPECIFICATIONS**

|                               | Model 6    | Model 12  | Model 20  | Model 30  |
|-------------------------------|------------|-----------|-----------|-----------|
| MAX. BEND RADIUS (IN.)        | 2          | 2         | 4.625     | 4.625     |
| MAX. BEND ANGLE (DEG.)        | 195        | 195       | 195       | 195       |
| MAX. TUBE LENGTH (IN.)        | INFINITE   | INFINITE  | INFINITE  | INFINITE  |
| (OVER MANDREL IN.)            | 79         | 79        | 132       | 132       |
| FEED SPEED (IN./SEC.)         | 65         | 65        | 50        | 50        |
| ROTATION SPEED (DEG./SEC.)    | 340        | 340       | 340       | 340       |
| BEND SPEED (DEG./SEC.)        | 220        | 220       | 200       | 200       |
| CAPACITY: STEEL (IN.XIN.WALL) | .25x.039   | .5x .083  | .875x.065 | 1.5x.065  |
| STAIN. STEEL                  | .1875x.039 | .5x.065   | .75x.065  | 1.0x.065  |
| COPPER                        | .3125x.039 | .625x.065 | 1.0x.065  | 1.5x.095  |
| ALUM.                         | .3125x.039 | .625x.065 | 1.0x.065  | 1.5x.095  |
| REPEATABILITY:                |            |           |           |           |
| BEND (DEG.)                   | +/05       | +/05      | +/05      | +/05      |
| PLANE (DEG.)                  | +/05       | +/05      | +/05      | +/05      |
| FEED (IN.)                    | +/002      | +/002     | +/002     | +/002     |
| DIMENSIONS (IN.)              | 90x24x56   | 98x32x56  | 155x48x58 | 155x56x58 |
| WEIGHT (LBS.)                 | 1,250      | 1,850     | 3,500     | 4,800     |