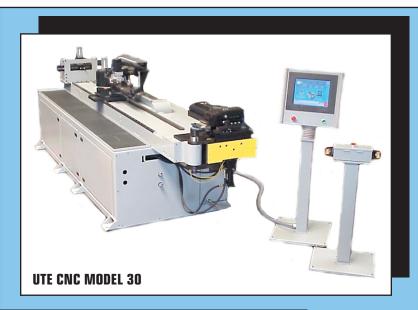

## **GENERAL SPECIFICATIONS**

|                               | Model 6    | Model 12  | Model 20  | Model 30  |
|-------------------------------|------------|-----------|-----------|-----------|
| MAX. BEND RADIUS (IN.)        | 2          | 2         | 4.625     | 4.625     |
| MAX. BEND ANGLE (DEG.)        | 195        | 195       | 195       | 195       |
| MAX. TUBE LENGTH (IN.)        | INFINITE   | INFINITE  | INFINITE  | INFINITE  |
| (OVER MANDREL IN.)            | 79         | 79        | 132       | 132       |
| FEED SPEED (IN./SEC.)         | 65         | 65        | 50        | 50        |
| ROTATION SPEED (DEG./SEC.)    | 340        | 340       | 340       | 340       |
| BEND SPEED (DEG./SEC.)        | 220        | 220       | 200       | 200       |
| CAPACITY: STEEL (IN.XIN.WALL) | .25x.039   | .5x .083  | .875x.065 | 1.5x.065  |
| STAIN. STEEL                  | .1875x.039 | .5x.065   | .75x.065  | 1.0x.065  |
| COPPER                        | .3125x.039 | .625x.065 | 1.0x.065  | 1.5x.095  |
| ALUM.                         | .3125x.039 | .625x.065 | 1.0x.065  | 1.5x.095  |
| REPEATABILITY:                |            |           |           |           |
| BEND (DEG.)                   | +/05       | +/05      | +/05      | +/05      |
| PLANE (DEG.)                  | +/05       | +/05      | +/05      | +/05      |
| FEED (IN.)                    | +/002      | +/002     | +/002     | +/002     |
| DIMENSIONS (IN.)              | 90x24x56   | 98x32x56  | 155x48x58 | 155x56x58 |
| WEIGHT (LBS.)                 | 1,250      | 1,850     | 3,500     | 4,800     |