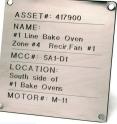

### **ID** Plates

- Large 24" x 24" or 24" x 48" work area
- **Ethernet** connection
- 2-year limited warranty
- V-Touch Pendant With Multi Functional Touch Screeen