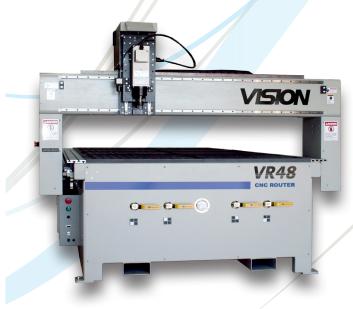

#### **INCREASE CAPABILITIES** THE VR48 OFFERS: Large 4' x 8' work area & BUSINESS REVENUE! **Ethernet connection**

The VR48 is a heavy-duty CNC router that can produce accurate, repeatable, cost-effective work in considerably less time than it takes to do the same work by hand. Featuring our NEW Series 5 Controller with V-Touch Pendant, and graphically advanced Vision software. The VR48 is perfect for a wide variety of applications including milling, drilling, contouring, and routing.

### **VR48 CNC ROUTER/ENGRAVER SPECIFICATIONS CHART** Vision Express (Expert or PRO optional) Software Maximum Work Area 56" x 101" Maximum Work Piece Size 30.5"(L) x Any Width x 10"(H) **Z-Axis Stroke** 12" **Table Resolution** .0005" 3 HP Router Motor (5 HP Optional) Spindle Type Table Type Aluminum T-slot or optional vacuum table Interface Ethernet Contoller Series 5 High Speed-Controller With V-Touch Pendant Warranty 1-Year Limited **Power Requirements** T-Slot version: 220 volts, 50 amps, single phase **Physical Dimensions** 81"(W) x 129"(D) x 72"(H) - 2,500 lbs **Shipping Dimensions** 135"(W) x 70"(D) x 75"(H) - 2,500 lbs / Automatic Braille Inserter, DACS (Digitally Aligned