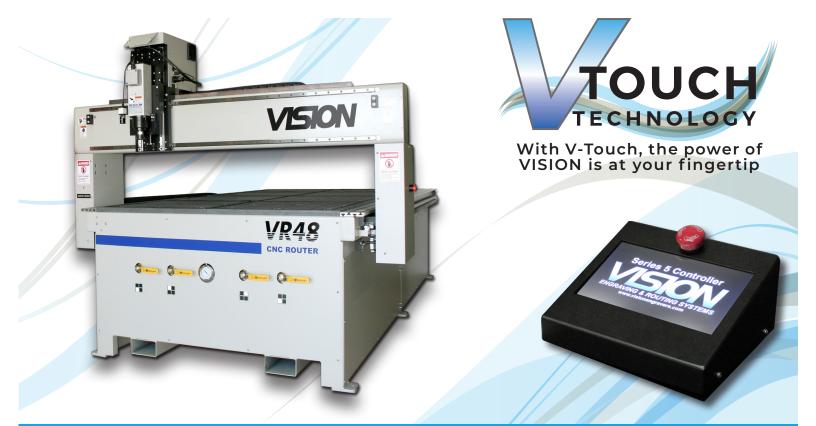

#### **INCREASE CAPABILITIES** THE VR48 OFFERS: Large 4' x 8' work area & BUSINESS REVENUE! **Ethernet connection**

The VR48 is a heavy-duty CNC router that can produce accurate, repeatable, cost-effective work in considerably less time than it takes to do the same work by hand. Featuring our NEW Series 5 Controller with V-Touch Pendant, and graphically advanced Vision software. The VR48 is perfect for a wide variety of applications including milling, drilling, contouring, and routing.

- 1-year limited warranty
- New V-Touch Pendant with multi functional touch screeen.

### **VR48 CNC ROUTER/ENGRAVER SPECIFICATIONS CHART** Vision Express (Expert or PRO optional) Software Maximum Work Area 56" x 101" Maximum Work Piece Size 30.5"(L) x Any Width x 10"(H) **Z-Axis Stroke** 12" **Table Resolution** .0005" 3 HP Router Motor (5 HP Optional) Spindle Type Table Type Aluminum T-slot or optional vacuum table Interface Ethernet Contoller Series 5 High Speed-Controller With V-Touch Pendant Warranty 1-Year Limited **Power Requirements** T-Slot version: 220 volts, 50 amps, single phase **Physical Dimensions** 81"(W) x 129"(D) x 72"(H) - 2,500 lbs **Shipping Dimensions** 135"(W) x 70"(D) x 75"(H) - 2,500 lbs / Automatic Braille Inserter, DACS (Digitally Aligned